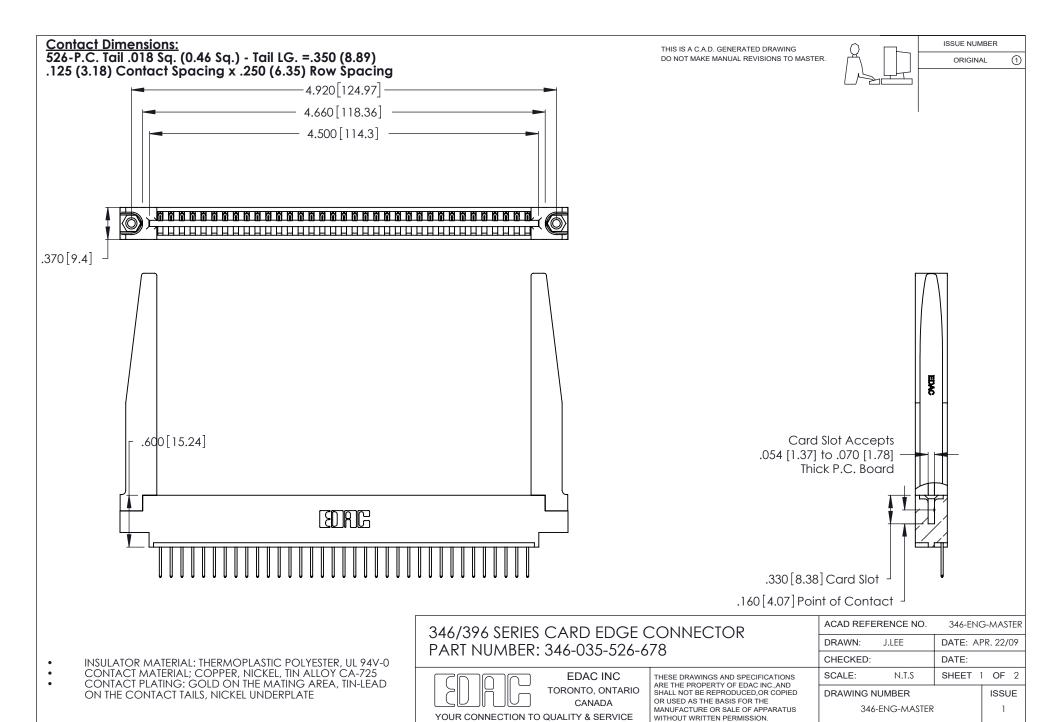

THIS IS A C.A.D. GENERATED DRAWING DO NOT MAKE MANUAL REVISIONS TO MASTER.

ISSUE NUMBER

ORIGINAL

1

**Contact Code 555** 

Contact Code 556

**Contact Code 558** 

**Contact Code 559** 

Contact Code 560

INSULATOR MATERIAL: THERMOPLASTIC POLYESTER, UL 94V-0 CONTACT MATERIAL; COPPER, NICKEL, TIN ALLOY CA-725 CONTACT PLATING: GOLD ON THE MATING AREA, TIN-LEAD

ON THE CONTACT TAILS, NICKEL UNDERPLATE

346/396 SERIES CARD EDGE CONNECTOR CONTACT CODE 555,556,558,559,560 DIMENSIONS

YOUR CONNECTION TO QUALITY & SERVICE

**EDAC INC** TORONTO, ONTARIO CANADA

THESE DRAWINGS AND SPECIFICATIONS ARE THE PROPERTY OF EDAC INC.,AND SHALL NOT BE REPRODUCED, OR COPIED OR USED AS THE BASIS FOR THE MANUFACTURE OR SALE OF APPARATUS WITHOUT WRITTEN PERMISSION.