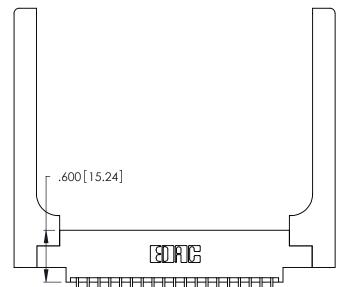

Card Slot Accepts .054 [1.37] to .070 [1.78] Thick P.C. Board .330 [8.38] Card Slot

.160 [4.07] Point of Contact

THIS IS A C.A.D. GENERATED DRAWING DO NOT MAKE MANUAL REVISIONS TO MASTER.

ISSUE NUMBER

ORIGINAL