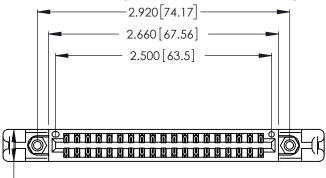

ISSUE NUMBER

1

ORIGINAL

346/396 SERIES CARD EDGE CONNECTOR PART NUMBER: 346-038-521-858

YOUR CONNECTION TO QUALITY & SERVICE

**EDAC INC** TORONTO, ONTARIO CANADA

THESE DRAWINGS AND SPECIFICATIONS ARE THE PROPERTY OF EDAC INC.,AND SHALL NOT BE REPRODUCED, OR COPIED OR USED AS THE BASIS FOR THE MANUFACTURE OR SALE OF APPARATUS WITHOUT WRITTEN PERMISSION.

ACAD REFERENCE NO. 346-ENG-MASTER DRAWN: J.LEE DATE: APR. 22/09 CHECKED: DATE: SCALE: N.T.S SHEET 1 OF 2 DRAWING NUMBER **ISSUE** 346-ENG-MASTER

INSULATOR MATERIAL: THERMOPLASTIC POLYESTER, UL 94V-0 CONTACT MATERIAL; COPPER, NICKEL, TIN ALLOY CA-725 CONTACT PLATING: GOLD ON THE MATING AREA, TIN-LEAD ON THE CONTACT TAILS, NICKEL UNDERPLATE