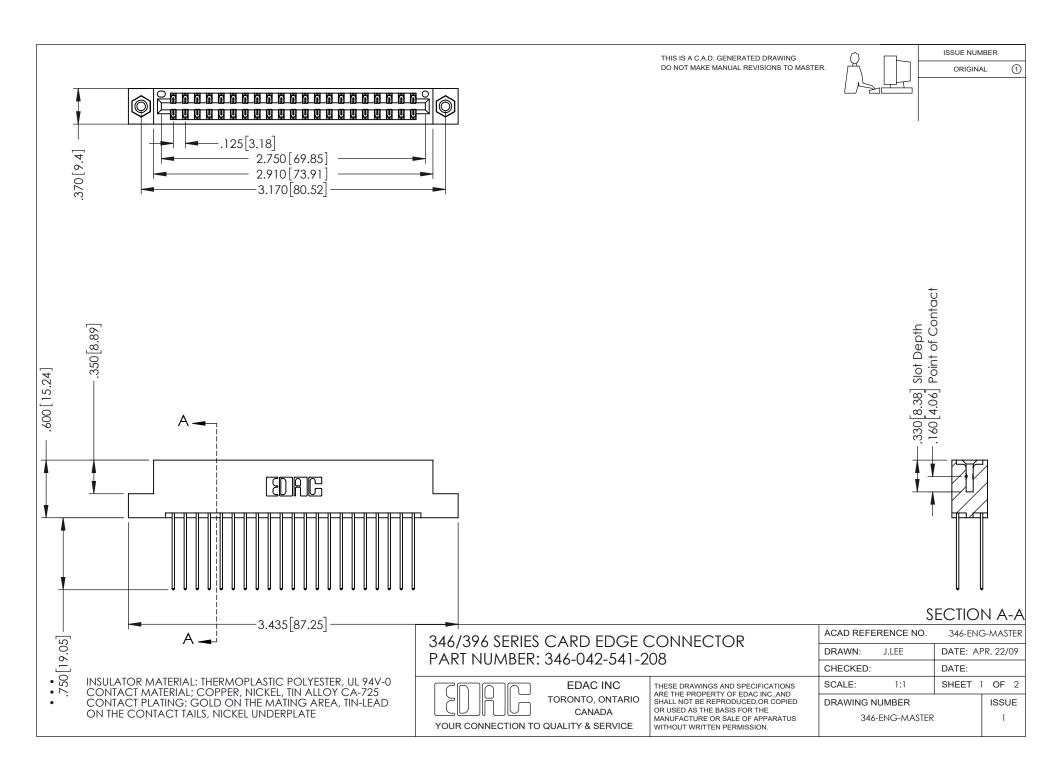

## **Contact Code 556**

INSULATOR MATERIAL: THERMOPLASTIC POLYESTER, UL 94V-0 CONTACT MATERIAL; COPPER, NICKEL, TIN ALLOY CA-725 CONTACT PLATING: GOLD ON THE MATING AREA, TIN-LEAD

ON THE CONTACT TAILS, NICKEL UNDERPLATE