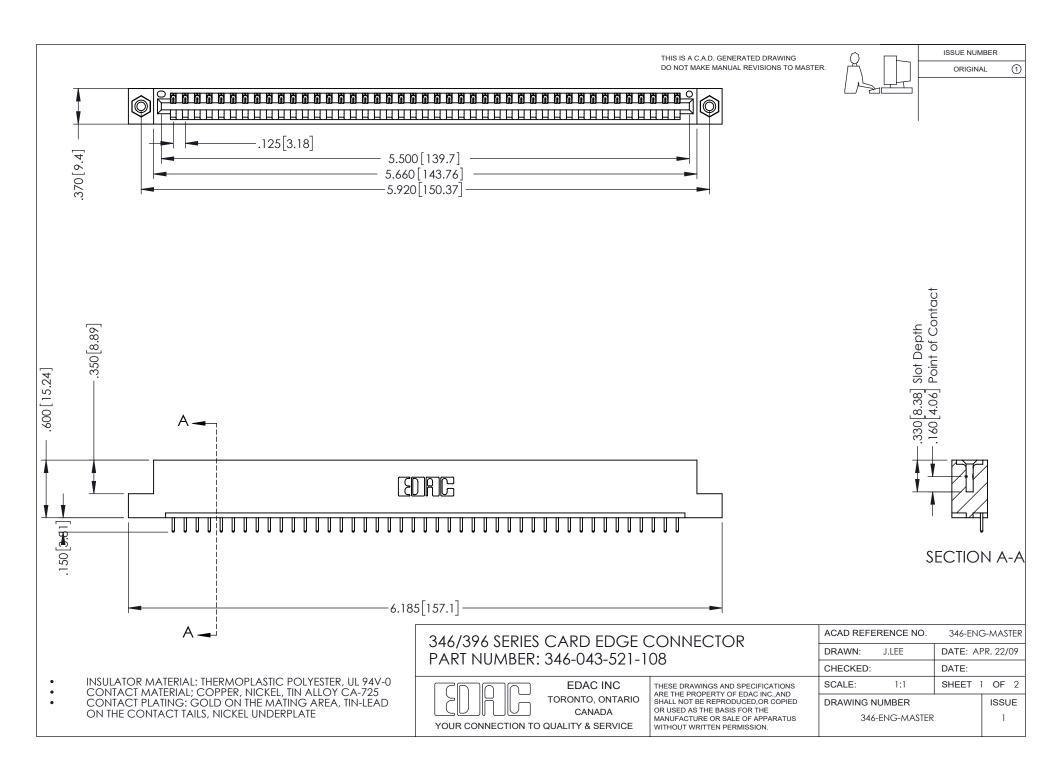

## **Contact Code 556**

INSULATOR MATERIAL: THERMOPLASTIC POLYESTER, UL 94V-0 CONTACT MATERIAL; COPPER, NICKEL, TIN ALLOY CA-725 CONTACT PLATING: GOLD ON THE MATING AREA, TIN-LEAD

ON THE CONTACT TAILS, NICKEL UNDERPLATE

## 346/396 SERIES CARD EDGE CONNECTOR CONTACT CODE 555,556,558,559,560 DIMENSIONS

YOUR CONNECTION TO QUALITY & SERVICE

**EDAC INC** TORONTO, ONTARIO CANADA

THESE DRAWINGS AND SPECIFICATIONS ARE THE PROPERTY OF EDAC INC.,AND SHALL NOT BE REPRODUCED, OR COPIED OR USED AS THE BASIS FOR THE MANUFACTURE OR SALE OF APPARATUS WITHOUT WRITTEN PERMISSION.