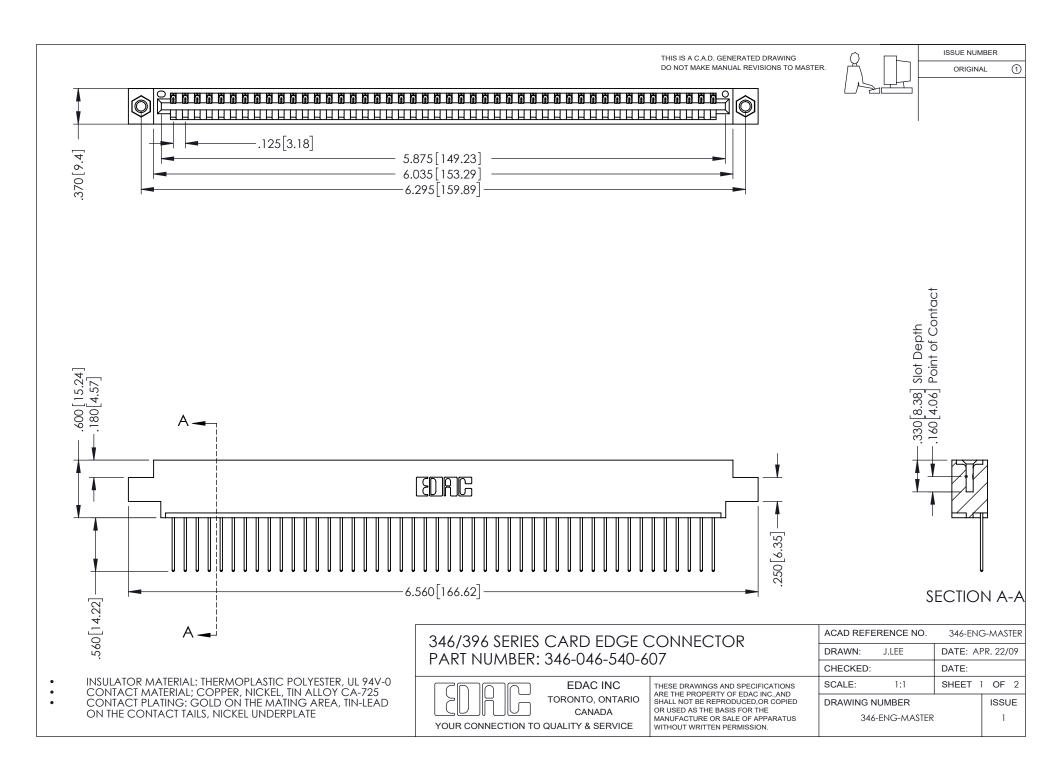

## **Contact Code 556**

INSULATOR MATERIAL: THERMOPLASTIC POLYESTER, UL 94V-0 CONTACT MATERIAL; COPPER, NICKEL, TIN ALLOY CA-725 CONTACT PLATING: GOLD ON THE MATING AREA, TIN-LEAD

ON THE CONTACT TAILS, NICKEL UNDERPLATE

## 346/396 SERIES CARD EDGE CONNECTOR CONTACT CODE 555,556,558,559,560 DIMENSIONS

YOUR CONNECTION TO QUALITY & SERVICE

**EDAC INC** TORONTO, ONTARIO CANADA

THESE DRAWINGS AND SPECIFICATIONS ARE THE PROPERTY OF EDAC INC.,AND SHALL NOT BE REPRODUCED, OR COPIED OR USED AS THE BASIS FOR THE MANUFACTURE OR SALE OF APPARATUS WITHOUT WRITTEN PERMISSION.