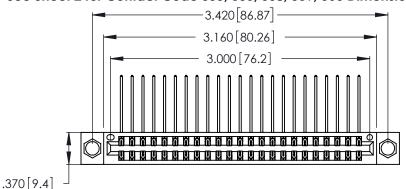

Contact Dimensions:
558-90 Degree Bend (Code 541 Contacts)
See Sheet 2 for Contact Code 555, 556, 558, 559, 560 Dimensions

Card Slot Accepts .054 [1.37] to .070 [1.78] Thick P.C. Board

.330 [8.38] Card Slot .160 [4.07] Point of Contact

- INSULATOR MATERIAL: THERMOPLASTIC POLYESTER, UL 94V-0 CONTACT MATERIAL; COPPER, NICKEL, TIN ALLOY CA-725
- CONTACT PLATING: GOLD ON THE MATING AREA, TIN-LEAD ON THE CONTACT TAILS, NICKEL UNDERPLATE

346/396 SERIES CARD EDGE CONNECTOR PART NUMBER: 346-046-558-804