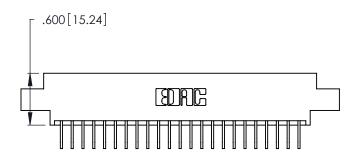

Contact Dimensions:
558-90 Degree Bend (Code 541 Contacts)
See Sheet 2 for Contact Code 555, 556, 558, 559, 560 Dimensions

Card Slot Accepts .054 [1.37] to .070 [1.78] Thick P.C. Board

.330 [8.38] Card Slot .160 [4.07] Point of Contact

- INSULATOR MATERIAL: THERMOPLASTIC POLYESTER, UL 94V-0 CONTACT MATERIAL; COPPER, NICKEL, TIN ALLOY CA-725
- CONTACT PLATING: GOLD ON THE MATING AREA, TIN-LEAD ON THE CONTACT TAILS, NICKEL UNDERPLATE

346/396 SERIES CARD EDGE CONNECTOR PART NUMBER: 346-046-558-804