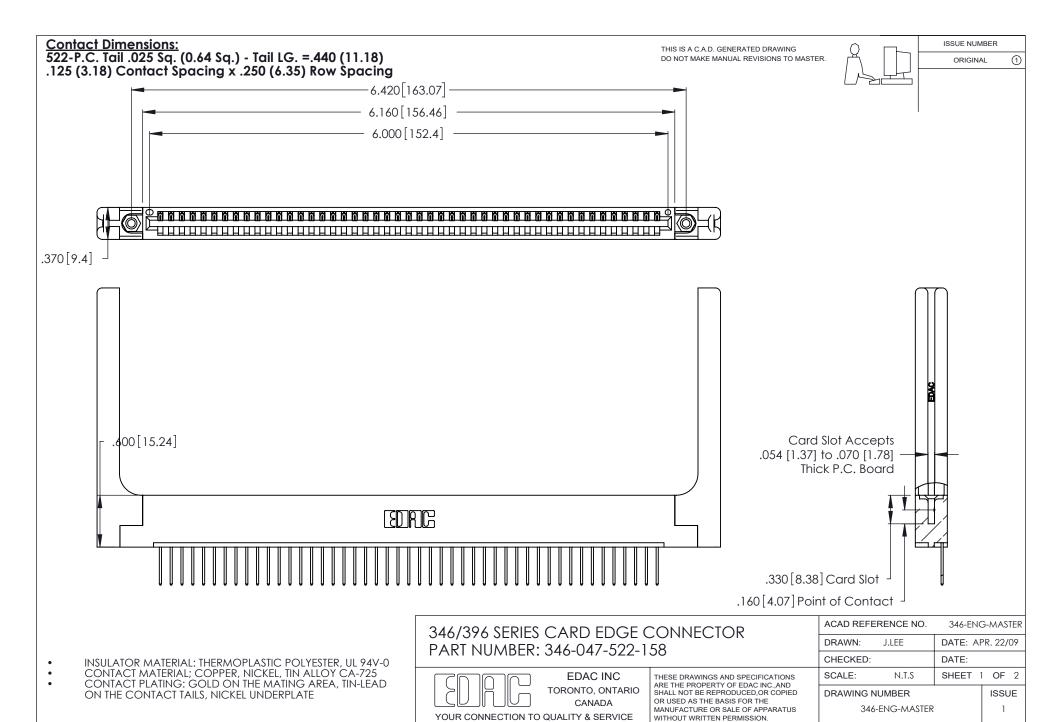

THIS IS A C.A.D. GENERATED DRAWING DO NOT MAKE MANUAL REVISIONS TO MASTER.

ISSUE NUMBER

ORIGINAL

1

**Contact Code 555** 

Contact Code 556

**Contact Code 558** 

**Contact Code 559** 

Contact Code 560

INSULATOR MATERIAL: THERMOPLASTIC POLYESTER, UL 94V-0 CONTACT MATERIAL; COPPER, NICKEL, TIN ALLOY CA-725 CONTACT PLATING: GOLD ON THE MATING AREA, TIN-LEAD

ON THE CONTACT TAILS, NICKEL UNDERPLATE

346/396 SERIES CARD EDGE CONNECTOR CONTACT CODE 555,556,558,559,560 DIMENSIONS

YOUR CONNECTION TO QUALITY & SERVICE

**EDAC INC** TORONTO, ONTARIO CANADA

THESE DRAWINGS AND SPECIFICATIONS ARE THE PROPERTY OF EDAC INC.,AND SHALL NOT BE REPRODUCED, OR COPIED OR USED AS THE BASIS FOR THE MANUFACTURE OR SALE OF APPARATUS WITHOUT WRITTEN PERMISSION.