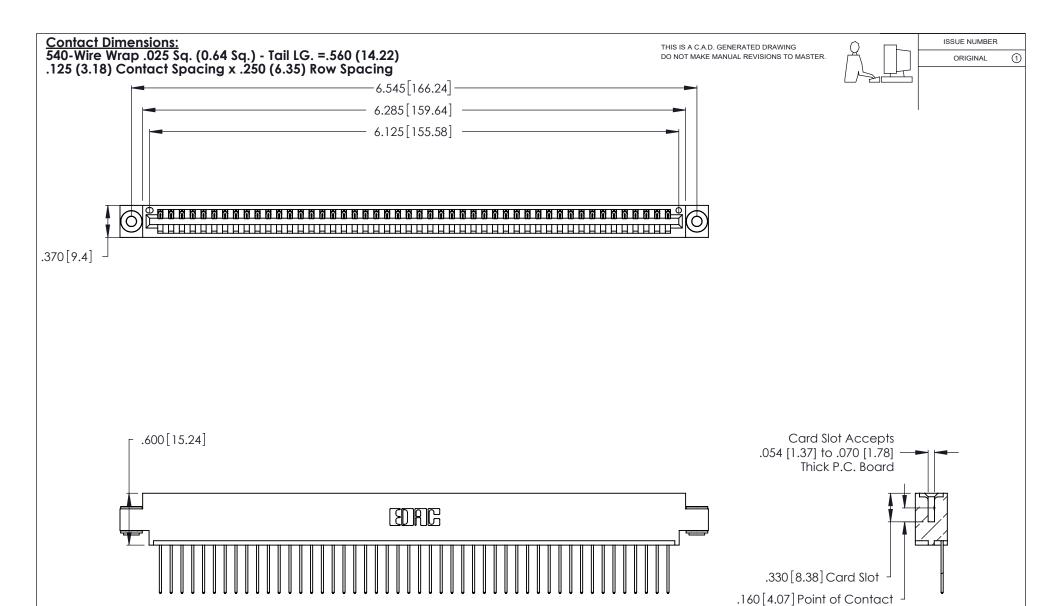

346/396 SERIES CARD EDGE CONNECTOR CONTACT CODE 555,556,558,559,560 DIMENSIONS

YOUR CONNECTION TO QUALITY & SERVICE

**EDAC INC** TORONTO, ONTARIO CANADA

THESE DRAWINGS AND SPECIFICATIONS ARE THE PROPERTY OF EDAC INC.,AND SHALL NOT BE REPRODUCED, OR COPIED OR USED AS THE BASIS FOR THE MANUFACTURE OR SALE OF APPARATUS WITHOUT WRITTEN PERMISSION.