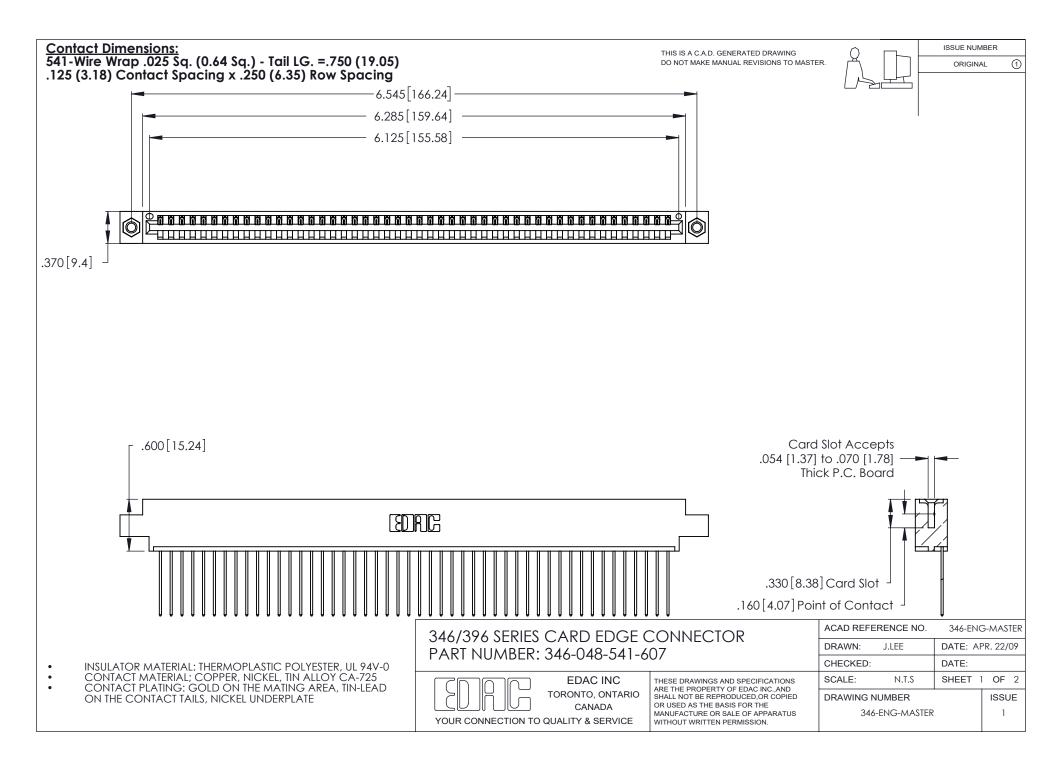

THIS IS A C.A.D. GENERATED DRAWING DO NOT MAKE MANUAL REVISIONS TO MASTER.

ISSUE NUMBER

ORIGINAL

1

**Contact Code 555** 

Contact Code 556

**Contact Code 558** 

**Contact Code 559** 

Contact Code 560

INSULATOR MATERIAL: THERMOPLASTIC POLYESTER, UL 94V-0 CONTACT MATERIAL; COPPER, NICKEL, TIN ALLOY CA-725 CONTACT PLATING: GOLD ON THE MATING AREA, TIN-LEAD

ON THE CONTACT TAILS, NICKEL UNDERPLATE

346/396 SERIES CARD EDGE CONNECTOR CONTACT CODE 555,556,558,559,560 DIMENSIONS

YOUR CONNECTION TO QUALITY & SERVICE

**EDAC INC** TORONTO, ONTARIO CANADA

THESE DRAWINGS AND SPECIFICATIONS ARE THE PROPERTY OF EDAC INC.,AND SHALL NOT BE REPRODUCED, OR COPIED OR USED AS THE BASIS FOR THE MANUFACTURE OR SALE OF APPARATUS WITHOUT WRITTEN PERMISSION.