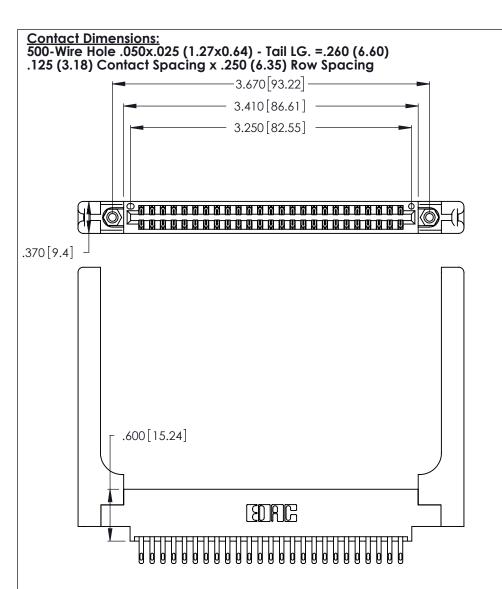

THIS IS A C.A.D. GENERATED DRAWING DO NOT MAKE MANUAL REVISIONS TO MASTER.

ISSUE NUMBER

1

ORIGINAL

Card Slot Accepts .054 [1.37] to .070 [1.78] Thick P.C. Board .330 [8.38] Card Slot .160 [4.07] Point of Contact

ACAD REFERENCE NO.

346/396 SERIES CARD EDGE CONNECTOR PART NUMBER: 346-050-500-858

YOUR CONNECTION TO QUALITY & SERVICE

**EDAC INC** TORONTO, ONTARIO CANADA

THESE DRAWINGS AND SPECIFICATIONS ARE THE PROPERTY OF EDAC INC.,AND SHALL NOT BE REPRODUCED, OR COPIED OR USED AS THE BASIS FOR THE MANUFACTURE OR SALE OF APPARATUS WITHOUT WRITTEN PERMISSION.

346-ENG-MASTER

INSULATOR MATERIAL: THERMOPLASTIC POLYESTER, UL 94V-0 CONTACT MATERIAL; COPPER, NICKEL, TIN\_ALLOY CA-725

CONTACT PLATING: GOLD ON THE MATING AREA, TIN-LEAD ON THE CONTACT TAILS, NICKEL UNDERPLATE