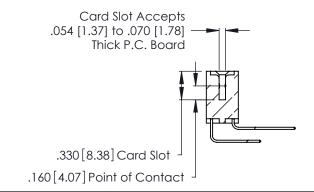

THIS IS A C.A.D. GENERATED DRAWING DO NOT MAKE MANUAL REVISIONS TO MASTER.

ISSUE NUMBER

ORIGINAL

1

**Contact Code 555** 

Contact Code 556

**Contact Code 558** 

**Contact Code 559** 

**Contact Code 560** 

INSULATOR MATERIAL: THERMOPLASTIC POLYESTER, UL 94V-0 CONTACT MATERIAL; COPPER, NICKEL, TIN ALLOY CA-725 CONTACT PLATING: GOLD ON THE MATING AREA, TIN-LEAD ON THE CONTACT TAILS, NICKEL UNDERPLATE

346/396 SERIES CARD EDGE CONNECTOR CONTACT CODE 555,556,558,559,560 DIMENSIONS

YOUR CONNECTION TO QUALITY & SERVICE

**EDAC INC** TORONTO, ONTARIO CANADA

THESE DRAWINGS AND SPECIFICATIONS ARE THE PROPERTY OF EDAC INC.,AND SHALL NOT BE REPRODUCED, OR COPIED OR USED AS THE BASIS FOR THE MANUFACTURE OR SALE OF APPARATUS WITHOUT WRITTEN PERMISSION.