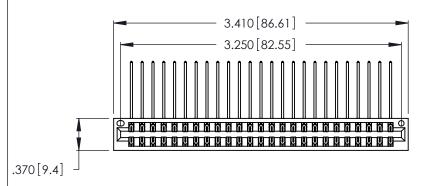

Contact Dimensions:
559-90 Degree Bend (Code 541 Contacts)
See Sheet 2 for Contact Code 555, 556, 558, 559, 560 Dimensions

THIS IS A C.A.D. GENERATED DRAWING DO NOT MAKE MANUAL REVISIONS TO MASTER.

- INSULATOR MATERIAL: THERMOPLASTIC POLYESTER, UL 94V-0 CONTACT MATERIAL; COPPER, NICKEL, TIN ALLOY CA-725
- CONTACT PLATING: GOLD ON THE MATING AREA, TIN-LEAD ON THE CONTACT TAILS, NICKEL UNDERPLATE

| 346/396 SERIES CARD EDGE CONNECTOR |
|------------------------------------|
| PART NUMBER: 346-050-559-201       |

YOUR CONNECTION TO QUALITY & SERVICE

**EDAC INC** TORONTO, ONTARIO CANADA

THESE DRAWINGS AND SPECIFICATIONS ARE THE PROPERTY OF EDAC INC., AND SHALL NOT BE REPRODUCED, OR COPIED OR USED AS THE BASIS FOR THE MANUFACTURE OR SALE OF APPARATUS WITHOUT WRITTEN PERMISSION.