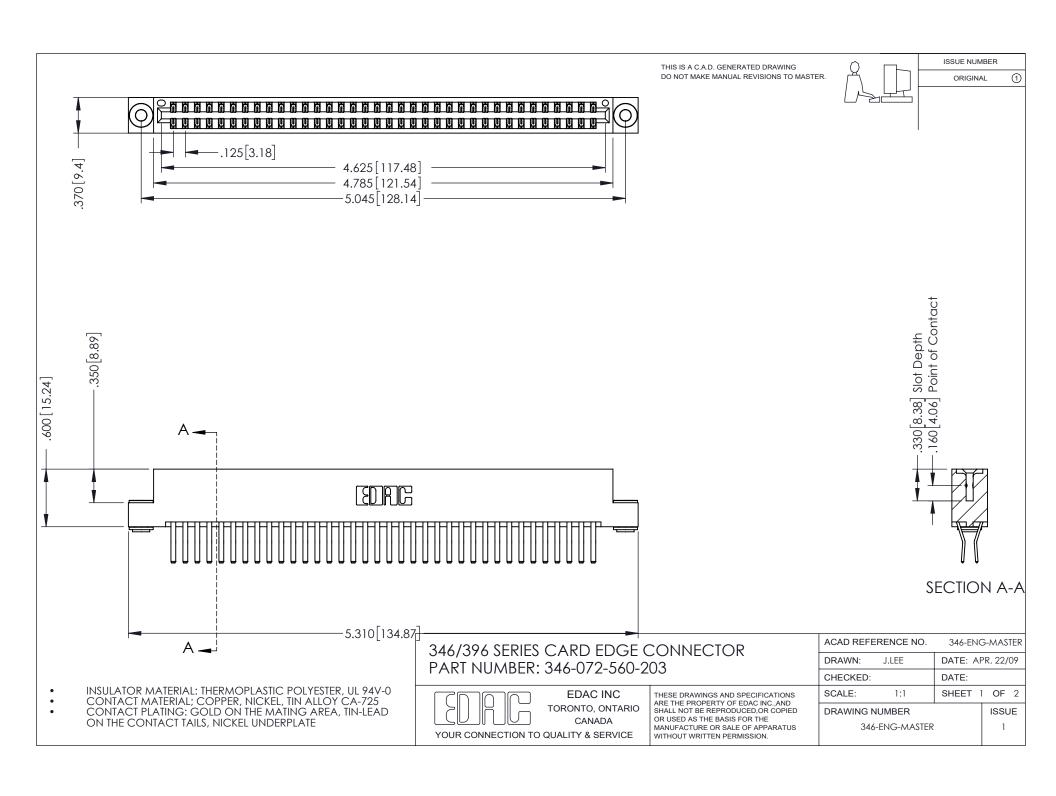

## **Contact Code 556**

INSULATOR MATERIAL: THERMOPLASTIC POLYESTER, UL 94V-0 CONTACT MATERIAL; COPPER, NICKEL, TIN ALLOY CA-725 CONTACT PLATING: GOLD ON THE MATING AREA, TIN-LEAD

ON THE CONTACT TAILS, NICKEL UNDERPLATE

## 346/396 SERIES CARD EDGE CONNECTOR CONTACT CODE 555,556,558,559,560 DIMENSIONS

YOUR CONNECTION TO QUALITY & SERVICE

**EDAC INC** TORONTO, ONTARIO CANADA

THESE DRAWINGS AND SPECIFICATIONS ARE THE PROPERTY OF EDAC INC.,AND SHALL NOT BE REPRODUCED, OR COPIED OR USED AS THE BASIS FOR THE MANUFACTURE OR SALE OF APPARATUS WITHOUT WRITTEN PERMISSION.