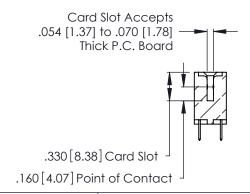

346/396 SERIES CARD EDGE CONNECTOR CONTACT CODE 555,556,558,559,560 DIMENSIONS

YOUR CONNECTION TO QUALITY & SERVICE

**EDAC INC** TORONTO, ONTARIO CANADA

THESE DRAWINGS AND SPECIFICATIONS ARE THE PROPERTY OF EDAC INC.,AND SHALL NOT BE REPRODUCED, OR COPIED OR USED AS THE BASIS FOR THE MANUFACTURE OR SALE OF APPARATUS WITHOUT WRITTEN PERMISSION.

| ACAD REFERENCE NO. | 346-ENG-MASTER   |
|--------------------|------------------|
| DRAWN: J.LEE       | DATE: APR. 22/09 |
| <br>CHECKED:       | DATE:            |
| SCALE: 1:1         | SHEET 2 OF 2     |
| DRAWING NUMBER     | ISSUE            |
| 346-ENG-MASTER     | 1                |