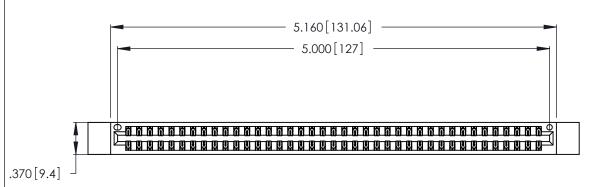

| 346/396 SERIES CARD EDGE CONNECTOR |
|------------------------------------|
| PART NUMBER: 346-078-520-812       |

YOUR CONNECTION TO QUALITY & SERVICE

**EDAC INC** TORONTO, ONTARIO CANADA

THESE DRAWINGS AND SPECIFICATIONS ARE THE PROPERTY OF EDAC INC., AND SHALL NOT BE REPRODUCED, OR COPIED OR USED AS THE BASIS FOR THE MANUFACTURE OR SALE OF APPARATUS WITHOUT WRITTEN PERMISSION.

| ACAD REFERENCE NO. | 346-ENG-MASTER   |
|--------------------|------------------|
| DRAWN: J.LEE       | DATE: APR. 22/09 |
| CHECKED:           | DATE:            |
| SCALE: N.T.S       | SHEET 1 OF 2     |
| DRAWING NUMBER     | ISSUE            |
| 346-ENG-MASTER     | 1                |