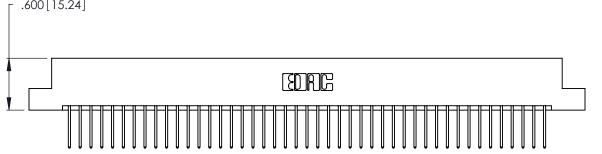

Thick P.C. Board .330 [8.38] Card Slot .160 [4.07] Point of Contact

- INSULATOR MATERIAL: THERMOPLASTIC POLYESTER, UL 94V-0 CONTACT MATERIAL; COPPER, NICKEL, TIN\_ALLOY CA-725
- CONTACT PLATING: GOLD ON THE MATING AREA, TIN-LEAD ON THE CONTACT TAILS, NICKEL UNDERPLATE

| 346/396 SERIES CARD EDGE CONNECTOR |
|------------------------------------|
| PART NUMBER: 346-090-522-207       |

YOUR CONNECTION TO QUALITY & SERVICE

**EDAC INC** TORONTO, ONTARIO CANADA

THESE DRAWINGS AND SPECIFICATIONS ARE THE PROPERTY OF EDAC INC.,AND SHALL NOT BE REPRODUCED, OR COPIED OR USED AS THE BASIS FOR THE MANUFACTURE OR SALE OF APPARATUS WITHOUT WRITTEN PERMISSION.

| ACAD REFERENCE NO. |       | 346-ENG-MASTER |           |
|--------------------|-------|----------------|-----------|
| DRAWN:             | J.LEE | DATE: AF       | PR. 22/09 |
| CHECKED:           |       | DATE:          |           |
| SCALE:             | N.T.S | SHEET          | OF 2      |
| DRAWING NUMBER     |       |                | ISSUE     |
| 346-ENG-MASTER     |       |                | 1         |