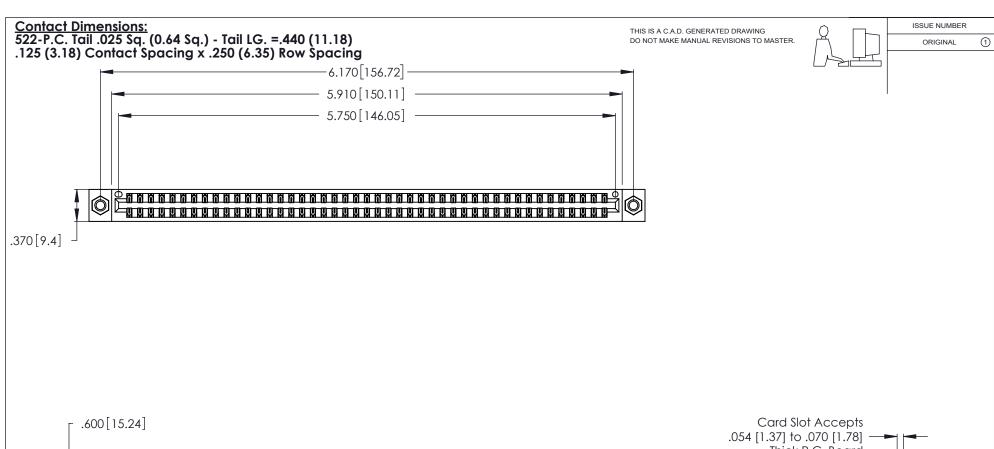

Thick P.C. Board .330 [8.38] Card Slot .160 [4.07] Point of Contact

- INSULATOR MATERIAL: THERMOPLASTIC POLYESTER, UL 94V-0 CONTACT MATERIAL; COPPER, NICKEL, TIN\_ALLOY CA-725
- CONTACT PLATING: GOLD ON THE MATING AREA, TIN-LEAD ON THE CONTACT TAILS, NICKEL UNDERPLATE

| 346/396 SERIES CARD EDGE CONNECTOR |
|------------------------------------|
| PART NUMBER: 346-090-522-207       |

YOUR CONNECTION TO QUALITY & SERVICE

**EDAC INC** TORONTO, ONTARIO CANADA

THESE DRAWINGS AND SPECIFICATIONS ARE THE PROPERTY OF EDAC INC.,AND SHALL NOT BE REPRODUCED, OR COPIED OR USED AS THE BASIS FOR THE MANUFACTURE OR SALE OF APPARATUS WITHOUT WRITTEN PERMISSION.

| ACAD REFERENCE NO. |       | 346-ENG-MASTER |           |
|--------------------|-------|----------------|-----------|
| DRAWN:             | J.LEE | DATE: AF       | PR. 22/09 |
| CHECKED:           |       | DATE:          |           |
| SCALE:             | N.T.S | SHEET          | OF 2      |
| DRAWING NUMBER     |       |                | ISSUE     |
| 346-ENG-MASTER     |       |                | 1         |