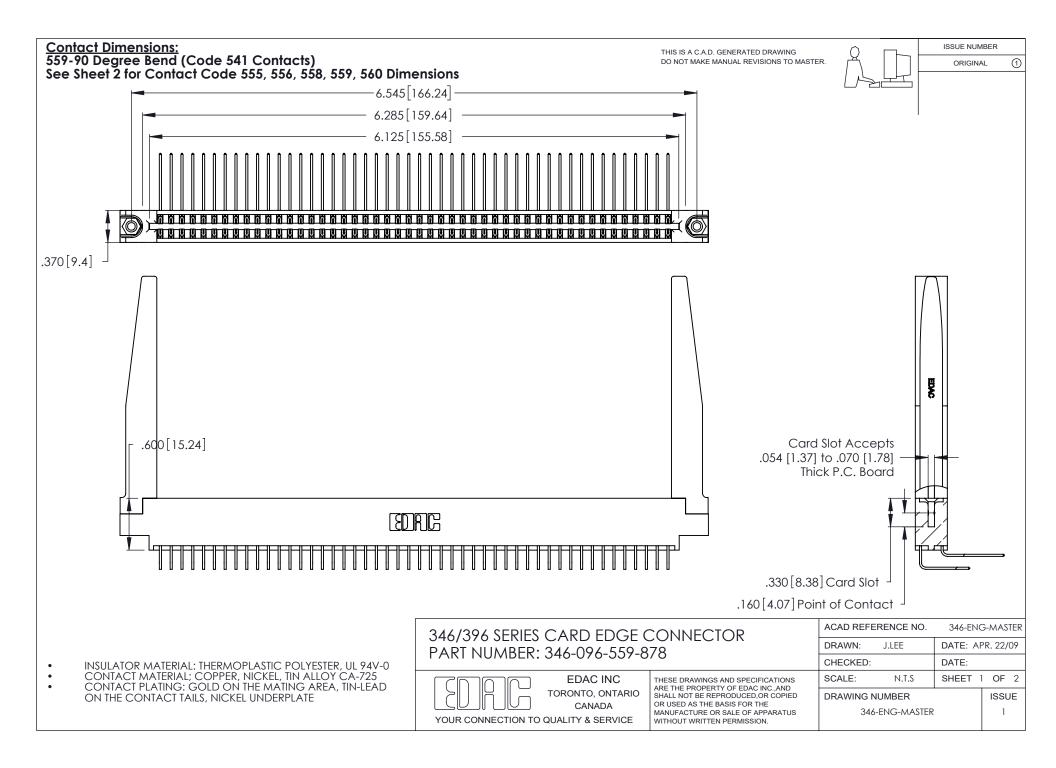

THIS IS A C.A.D. GENERATED DRAWING DO NOT MAKE MANUAL REVISIONS TO MASTER.

ISSUE NUMBER

ORIGINAL

1

**Contact Code 555** 

Contact Code 556

**Contact Code 558** 

**Contact Code 559** 

Contact Code 560

INSULATOR MATERIAL: THERMOPLASTIC POLYESTER, UL 94V-0 CONTACT MATERIAL; COPPER, NICKEL, TIN ALLOY CA-725 CONTACT PLATING: GOLD ON THE MATING AREA, TIN-LEAD

ON THE CONTACT TAILS, NICKEL UNDERPLATE

346/396 SERIES CARD EDGE CONNECTOR CONTACT CODE 555,556,558,559,560 DIMENSIONS

YOUR CONNECTION TO QUALITY & SERVICE

**EDAC INC** TORONTO, ONTARIO CANADA

THESE DRAWINGS AND SPECIFICATIONS ARE THE PROPERTY OF EDAC INC.,AND SHALL NOT BE REPRODUCED, OR COPIED OR USED AS THE BASIS FOR THE MANUFACTURE OR SALE OF APPARATUS WITHOUT WRITTEN PERMISSION.