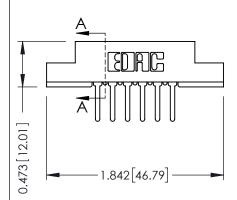

## SECTION A-A

307 ENG MASTER

OF 3

**ISSUE** 

DATE: AUG. 11/09

DATE:

SHEET 1

307 Assembly