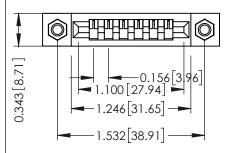

**Mounting Option** 

**Contact Detail** 

M3-0.5 Metric Threaded Inserts

PC Tail .046x.013(1.17x0.33) - Tail LG=.358(9.09) .156 [3.96] Contact Spacing x .200 [5.08] Row Spacing

THIS IS A C.A.D. GENERATED DRAWING DO NOT MAKE MANUAL REVISIONS TO MASTER.