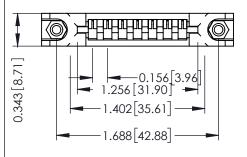

**Mounting Option** In-Line Card Guides **Contact Detail** 

Wire Wrap .046x.013(1.17x0.33) - Tail LG=.520(13.21) .156 [3.96] Contact Spacing x .200 [5.08] Row Spacing

1