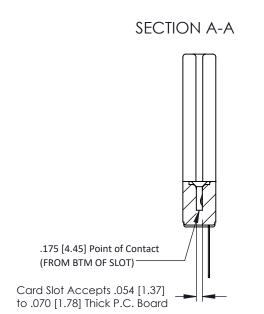

**Mounting Option** In-Line Card Guides **Contact Detail** 

Wire Wrap .046x.013(1.17x0.33) - Tail LG=.520(13.21) .156 [3.96] Contact Spacing x .200 [5.08] Row Spacing

1