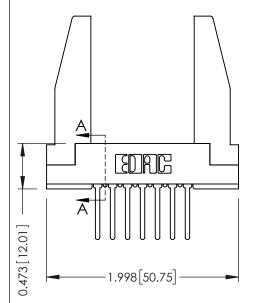

**Mounting Option** In-Line Card Guides **Contact Detail** 

Wire Wrap .046x.013(1.17x0.33) - Tail LG=.520(13.21) .156 [3.96] Contact Spacing x .200 [5.08] Row Spacing

1