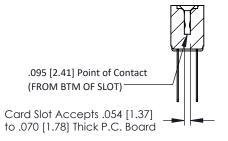

Mounting Option
M3-0.5 Metric Threaded Inserts

**Contact Detail** 

Wire Wrap .046x.013(1.17x0.33) - Tail LG=.520(13.21) .156 [3.96] Contact Spacing x .200 [5.08] Row Spacing

THIS IS A C.A.D. GENERATED DRAWING DO NOT MAKE MANUAL REVISIONS TO MAS ER.