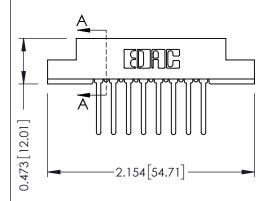

## SECTION A-A

307 ENG MASTER
DATE: AUG. 11/09

SHEET 1 OF 3

| 307 / 357 Card Edge Connector<br>Part Number: 357-016-442-207 |        |                                                                                                                                                                                                 | ACAD REFERENCE NO. |             |
|---------------------------------------------------------------|--------|-------------------------------------------------------------------------------------------------------------------------------------------------------------------------------------------------|--------------------|-------------|
|                                                               |        |                                                                                                                                                                                                 | DRAWN:             | J.LEE       |
|                                                               |        |                                                                                                                                                                                                 | CHECKED:           |             |
|                                                               | CANADA | THESE DRAWINGS AND SPECIFICATIONS ARE THE PROPERTY OF EDAC INC.,AND SHALL NOT BE REPRODUCED,OR COPIED OR USED AS THE BASIS FOR THE MANUFACTURE OR SALE OF APPARATUS WITHOUT WRITTEN PERMISSION. | SCALE:             | NTS         |
|                                                               |        |                                                                                                                                                                                                 | DRAWING            | NUMBER      |
|                                                               |        |                                                                                                                                                                                                 | 3                  | 07 Assembly |