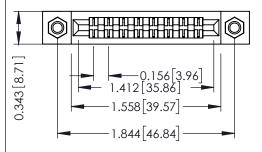

Mounting Option
M3-0.5 Metric Threaded Inserts

**Contact Detail** 

Wire Wrap .046x.013(1.17x0.33) - Tail LG=.520(13.21) .156 [3.96] Contact Spacing x .200 [5.08] Row Spacing

THIS IS A C.A.D. GENERATED DRAWING DO NOT MAKE MANUAL REVISIONS TO MAS ER.