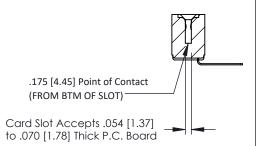

## SECTION A-A

**See Accompanying Pages for:** 

- **Contact Bend Details**
- **Mounting Options**

307 / 357 Card Edge Connector Part Number: 357-022-457-108

**EDAC INC** TORONTO, ONTARIO CANADA

THESE DRAWINGS AND SPECIFICATIONS ARE THE PROPERTY OF EDAC INC., AND SHALL NOT BE REPRODUCED, OR COPIED OR USED AS THE BASIS FOR THE MANUFACTURE OR SALE OF APPARATUS WITHOUT WRITTEN PERMISSION.