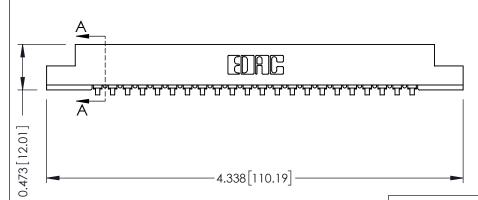

## SECTION A-A

**See Accompanying Pages for:** 

- **Contact Bend Details**
- **Mounting Options**

307 / 357 Card Edge Connector Part Number: 357-022-457-108

**EDAC INC** TORONTO, ONTARIO CANADA

THESE DRAWINGS AND SPECIFICATIONS ARE THE PROPERTY OF EDAC INC., AND SHALL NOT BE REPRODUCED, OR COPIED OR USED AS THE BASIS FOR THE MANUFACTURE OR SALE OF APPARATUS WITHOUT WRITTEN PERMISSION.