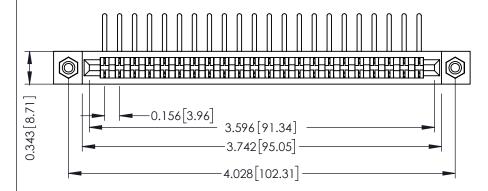

**Mounting Option** #4-40 Unified Threaded Inserts **Contact Detail** 

90 Degree Bend (Code 441 Contacts)

.156 [3.96] Contact Spacing x .200 [5.08] Row Spacing

THIS IS A C.A.D. GENERATED DRAWING DO NOT MAKE MANUAL REVISIONS TO MASTER.