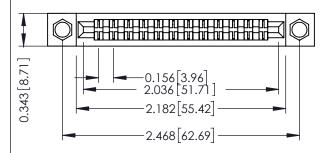

Mounting Option
.156 (3.96) Dia. Mounting Holes

**Contact Detail** 

Extender Board Bend (Code 520 Contacts)
.156 [3.96] Contact Spacing x .200 [5.08] Row Spacing

THIS IS A C.A.D. GENERATED DRAWING DO NOT MAKE MANUAL REVISIONS TO MAS