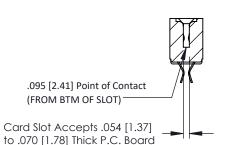

Mounting Option
.156 (3.96) Dia. Mounting Holes

**Contact Detail** 

Extender Board Bend (Code 520 Contacts)
.156 [3.96] Contact Spacing x .200 [5.08] Row Spacing

THIS IS A C.A.D. GENERATED DRAWING DO NOT MAKE MANUAL REVISIONS TO MAS