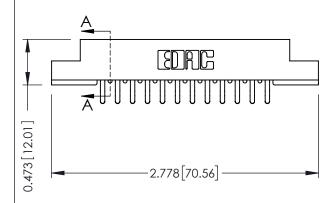

## **See Accompanying Pages for:**

- Contact Bend Details
- Mounting Options

J.LEE

307 Assembly

NTS

SECTION A-A

307 ENG MASTER

DATE: AUG. 11/09