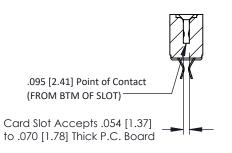

Mounting Option
#4-40 Unified Threaded Inserts

**Contact Detail** 

Extender Board Bend (Code 520 Contacts)
.156 [3.96] Contact Spacing x .200 [5.08] Row Spacing

THIS IS A C.A.D. GENERATED DRAWING DO NOT MAKE MANUAL REVISIONS TO MAS

## **See Accompanying Pages for:**

- Contact Bend Details
- Mounting Options