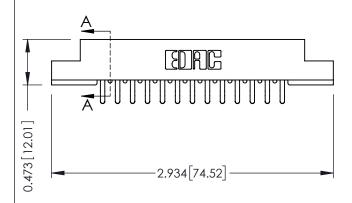

Mounting Option
#4-40 Unified Threaded Inserts

**Contact Detail** 

Extender Board Bend (Code 520 Contacts)
.156 [3.96] Contact Spacing x .200 [5.08] Row Spacing

THIS IS A C.A.D. GENERATED DRAWING DO NOT MAKE MANUAL REVISIONS TO MAS

## **See Accompanying Pages for:**

- Contact Bend Details
- Mounting Options

## SECTION A-A

307 ENG MASTER

DATE: AUG. 11/09

SHEET 1 OF 3

J.LEE

307 Assembly

NTS

| 307 / 357 Card Edge Connector<br>Part Number: 357-026-556-208 |                                        |                                                                                                                                 |
|---------------------------------------------------------------|----------------------------------------|---------------------------------------------------------------------------------------------------------------------------------|
|                                                               | EDAC INC<br>TORONTO, ONTARIO<br>CANADA | THESE DRAWINGS AND SPECIFICATIONS ARE THE PROPERTY OF EDAC INC.,AN SHALL NOT BE REPRODUCED,OR COPI OR USED AS THE BASIS FOR THE |