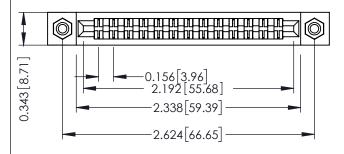

Mounting Option
#4-40 Unified Threaded Inserts

**Contact Detail** 

Extender Board Bend (Code 520 Contacts)
.156 [3.96] Contact Spacing x .200 [5.08] Row Spacing

THIS IS A C.A.D. GENERATED DRAWING DO NOT MAKE MANUAL REVISIONS TO MAS

## **See Accompanying Pages for:**

- Contact Bend Details
- Mounting Options