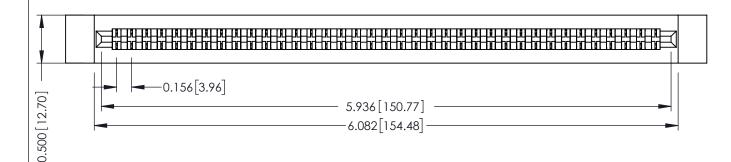

**Mounting Option Contact Detail** 

.128 (3.25) Dia. Side Mounting Holes Wire Hole .089x.014(2.29x0.36) - Tail LG=.213(5.41)

.156 [3.96] Contact Spacing x .200 [5.08] Row Spacing

ISSUE NUMBER

ORIGINAL