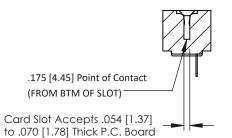

**Mounting Option Contact Detail** 

.128 (3.25) Dia. Side Mounting Holes Wire Hole .089x.014(2.29x0.36) - Tail LG=.213(5.41)

.156 [3.96] Contact Spacing x .200 [5.08] Row Spacing

ISSUE NUMBER

ORIGINAL