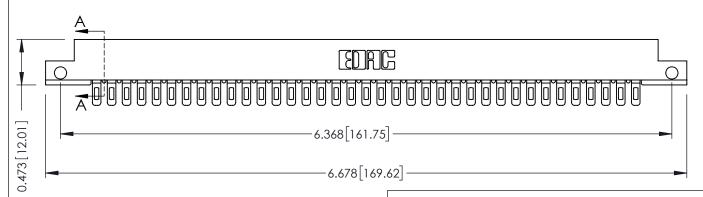

## **SECTION A-A**

**See Accompanying Pages for:** 

- **Contact Bend Details**
- **Mounting Options**

307 / 357 Card Edge Connector Part Number: 357-037-401-112

YOUR CONNECTION TO QUALITY & SERVICE

**EDAC INC** TORONTO, ONTARIO CANADA