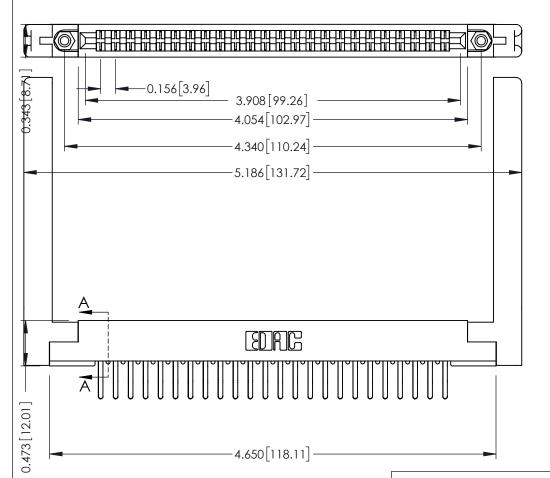

**Mounting Option** .468 (11.89) Offset Card Guides **Contact Detail** 

Extender Board Bend (Code 422 Contacts) .156 [3.96] Contact Spacing x .200 [5.08] Row Spacing

SECTION A-A

.095 [2.41] Point of Contact (FROM BTM OF SLOT)

Card Slot Accepts .054 [1.37] to .070 [1.78] Thick P.C. Board

**See Accompanying Pages for:** 

- **Contact Bend Details**
- **Mounting Options**

307 / 357 Card Edge Connector Part Number: 357-048-460-258