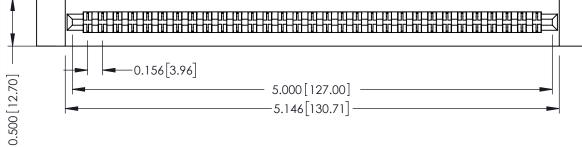

**Mounting Option Contact Detail** .128 (3.25) Dia. Side Mounting Holes Extender Board Bend (Code 420 Contacts) .156 [3.96] Contact Spacing x .200 [5.08] Row Spacing 0.156 3.96 0.500 [12.70] **-** 5.000 [127.00] -5.146[130.71]-