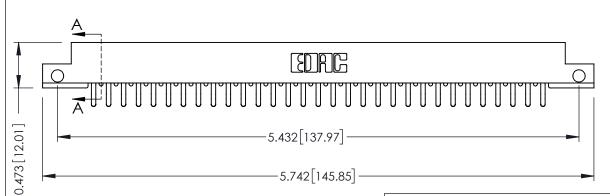

## **SECTION A-A**

**See Accompanying Pages for:** 

- **Contact Bend Details**
- **Mounting Options**

307 / 357 Card Edge Connector Part Number: 357-062-456-212

| ACAD REFERENCE NO. 307 ENG MASTER |                  |
|-----------------------------------|------------------|
| DRAWN: J.LEE                      | DATE: AUG. 11/09 |
| CHECKED:                          | DATE:            |
| SCALE: NTS                        | SHEET 1 OF 3     |
| DRAWING NUMBER                    | ISSUE            |