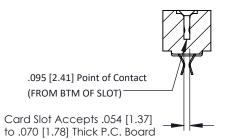

## **SECTION A-A**

**See Accompanying Pages for:** 

- **Contact Bend Details**
- **Mounting Options**

307 / 357 Card Edge Connector Part Number: 357-062-456-212

| ACAD REFERENCE NO. 307 ENG MASTER |                  |
|-----------------------------------|------------------|
| DRAWN: J.LEE                      | DATE: AUG. 11/09 |
| CHECKED:                          | DATE:            |
| SCALE: NTS                        | SHEET 1 OF 3     |
| DRAWING NUMBER                    | ISSUE            |