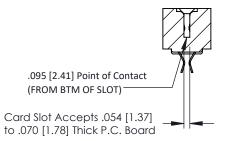

Mounting Option
.128 (3.25) Dia. Mounting Holes

**Contact Detail** 

Extender Board Bend (Code 520 Contacts)

.156 [3.96] Contact Spacing x .200 [5.08] Row Spacing

THIS IS A C.A.D. GENERATED DRAWING

1330E NUMBER