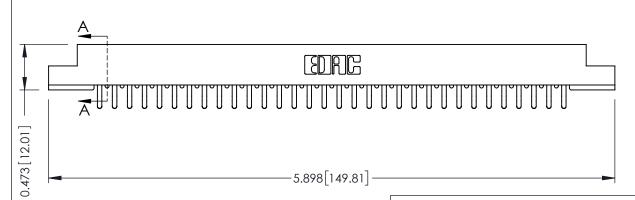

## **SECTION A-A**

See Accompanying Pages for:

- Contact Bend Details
- Mounting Options

307 / 357 Card Edge Connector Part Number: 357-064-556-202

SOUR CONNECTION OF

EDAC INC TORONTO, ONTARIO CANADA

YOUR CONNECTION TO QUALITY & SERVICE WITH