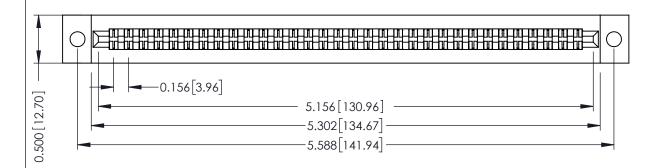

Mounting Option
.128 (3.25) Dia. Mounting Holes

**Contact Detail** 

Extender Board Bend (Code 520 Contacts)

.156 [3.96] Contact Spacing x .200 [5.08] Row Spacing

THIS IS A C.A.D. GENERATED DRAWING

1330E NUMBER

## **SECTION A-A**

See Accompanying Pages for:

- Contact Bend Details
- Mounting Options

307 / 357 Card Edge Connector Part Number: 357-064-556-202

SOUR CONNECTION OF

EDAC INC TORONTO, ONTARIO CANADA

YOUR CONNECTION TO QUALITY & SERVICE WITH