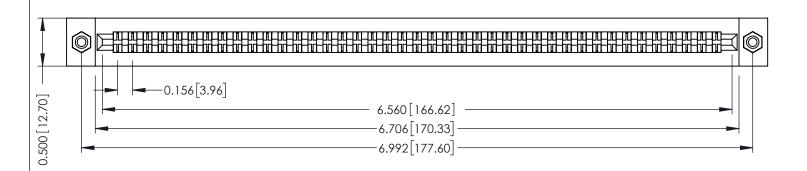

**Mounting Option** #4-40 Unified Threaded Inserts **Contact Detail** 

Extender Board Bend (Code 522 Contacts) .156 [3.96] Contact Spacing x .200 [5.08] Row Spacing

SECTION A-A

.095 [2.41] Point of Contact (FROM BTM OF SLOT)

to .070 [1.78] Thick P.C. Board

Card Slot Accepts .054 [1.37]

**See Accompanying Pages for:** 

- **Contact Bend Details**
- **Mounting Options**

307 / 357 Card Edge Connector Part Number: 357-082-560-208

YOUR CONNECTION TO QUALITY & SERVICE WITHOUT WRITTEN PERMISSION.

| ACAD REFERENCE NO. 307 ENG MASTER |                  |
|-----------------------------------|------------------|
| DRAWN: J.LEE                      | DATE: AUG. 11/09 |
| CHECKED:                          | DATE:            |
| SCALE: NTS                        | SHEET 1 OF 3     |
| DRAWING NUMBER                    | ISSUE            |