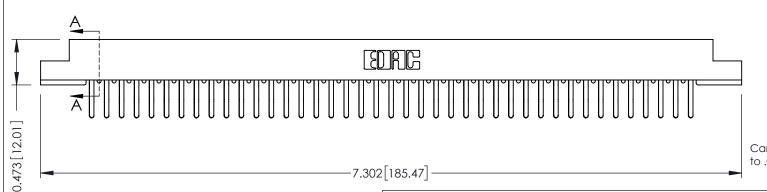

**Mounting Option** #4-40 Unified Threaded Inserts **Contact Detail** 

Extender Board Bend (Code 522 Contacts) .156 [3.96] Contact Spacing x .200 [5.08] Row Spacing

SECTION A-A

.095 [2.41] Point of Contact (FROM BTM OF SLOT)

to .070 [1.78] Thick P.C. Board

Card Slot Accepts .054 [1.37]

**See Accompanying Pages for:** 

- **Contact Bend Details**
- **Mounting Options**

307 / 357 Card Edge Connector Part Number: 357-082-560-208

YOUR CONNECTION TO QUALITY & SERVICE WITHOUT WRITTEN PERMISSION.