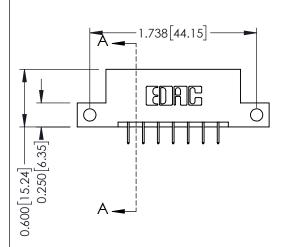

## **Mounting Option**

12-.128 (3.25) Dia. Side Mounting Holes

## **See Accompanying Pages for:**

- **Contact Bend Details**
- **Mounting Options**

| 337 / 387 Series Card Edge Connector |
|--------------------------------------|
| Part Number: 387-014-524-212         |