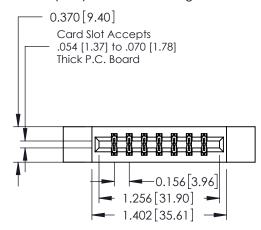

## **Contact Detail**

524-P.C. Tail .018 Sq.(0.46 Sq.) - Tail LG=.175(4.45) .156 [3.96] Contact Spacing x .200 [5.08] Row Spacing

THIS IS A C.A.D. GENERATED DRAWING DO NOT MAKE MANUAL REVISIONS TO MASTER.

## **See Accompanying Pages for:**

- **Contact Bend Details**
- **Mounting Options**

| 337 / 387 Series Card Edge Connector |
|--------------------------------------|
| Part Number: 387-014-524-212         |