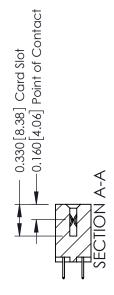

## **Contact Detail**

524-P.C. Tail .018 Sq.(0.46 Sq.) - Tail LG=.175(4.45) .156 [3.96] Contact Spacing x .200 [5.08] Row Spacing

THIS IS A C.A.D. GENERATED DRAWING DO NOT MAKE MANUAL REVISIONS TO MASTER.