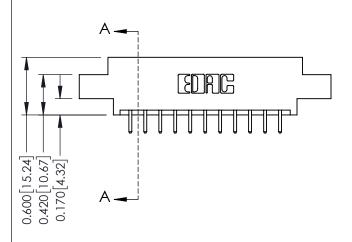

## **Mounting Option**

04-.156 (3.96) Dia. Mounting Holes

**Contact Detail** 

520-P.C. Tail .030x.018(0.76x0.46) - Tail LG=.175(4.45) .156 [3.96] Contact Spacing x .200 [5.08] Row Spacing

THIS IS A C.A.D. GENERATED DRAWING DO NOT MAKE MANUAL REVISIONS TO MASTER.

ISSUE NUMBER

ORIGINAL

1

**See Accompanying Pages for:** 

- **Contact Bend Details**
- **Mounting Options**

| 337 / 387 Series Card Edge Connector |
|--------------------------------------|
| Part Number: 387-022-520-804         |