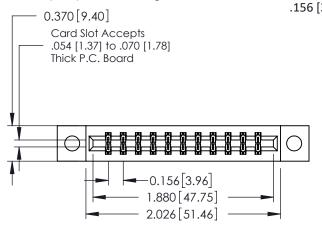

ISSUE NUMBER

ORIGINAL

1

**See Accompanying Pages for:** 

- **Contact Bend Details**
- **Mounting Options**

| 337 / 387 Series Card Edge Connector |
|--------------------------------------|
| Part Number: 387-022-520-804         |