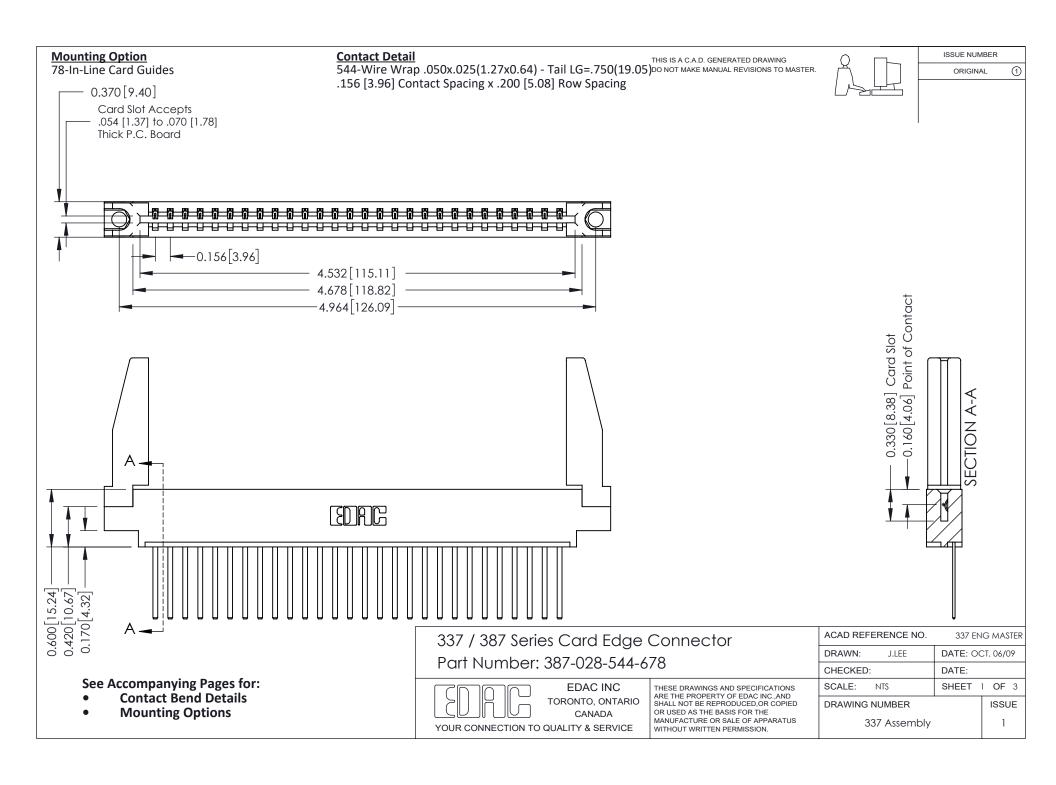

ISSUE NUMBER

ORIGINAL

1

| 337 / 387 Series Card Edge Connector<br>Contact Bend Detail           |                                                                                                                                                                                                  | ACAD REFERENCE NO. 337 E |                  | G MASTER      |
|-----------------------------------------------------------------------|--------------------------------------------------------------------------------------------------------------------------------------------------------------------------------------------------|--------------------------|------------------|---------------|
|                                                                       |                                                                                                                                                                                                  | DRAWN: J.LEE             | DATE: OCT. 06/09 |               |
|                                                                       |                                                                                                                                                                                                  | CHECKED: DATE:           |                  |               |
| EDAC INC TORONTO, ONTARIO CANADA YOUR CONNECTION TO QUALITY & SERVICE | THESE DRAWINGS AND SPECIFICATIONS ARE THE PROPERTY OF EDAC INC.,AND SHALL NOT BE REPRODUCED, OR COPIED OR USED AS THE BASIS FOR THE MANUFACTURE OR SALE OF APPARATUS WITHOUT WRITTEN PERMISSION. | SCALE: NTS               | SHEET            | 2 <b>OF</b> 3 |
|                                                                       |                                                                                                                                                                                                  | DRAWING NUMBER           |                  | ISSUE         |
|                                                                       |                                                                                                                                                                                                  | 337 Assembly             |                  | 1             |