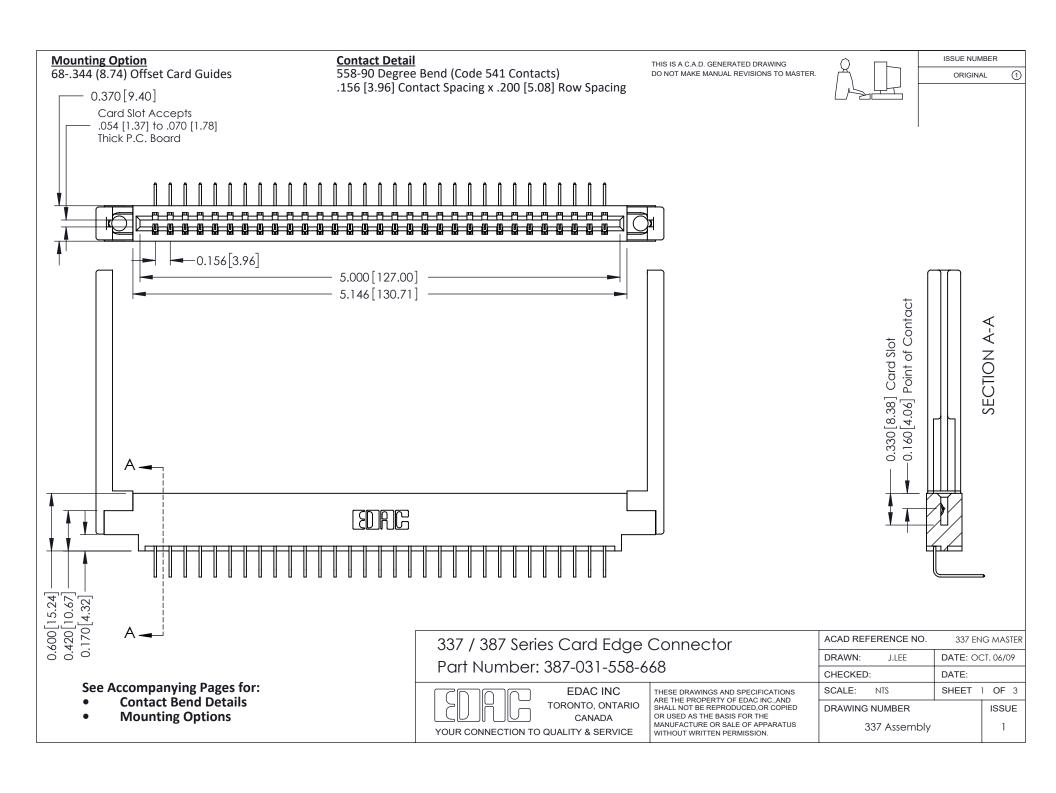

ISSUE NUMBER

ORIGINAL

1



| 337 / 387 Series Card Edge Connector<br>Contact Bend Detail           |                                                                                                                                                                                                  | ACAD REFERENCE NO. 337 E |                  | G MASTER      |
|-----------------------------------------------------------------------|--------------------------------------------------------------------------------------------------------------------------------------------------------------------------------------------------|--------------------------|------------------|---------------|
|                                                                       |