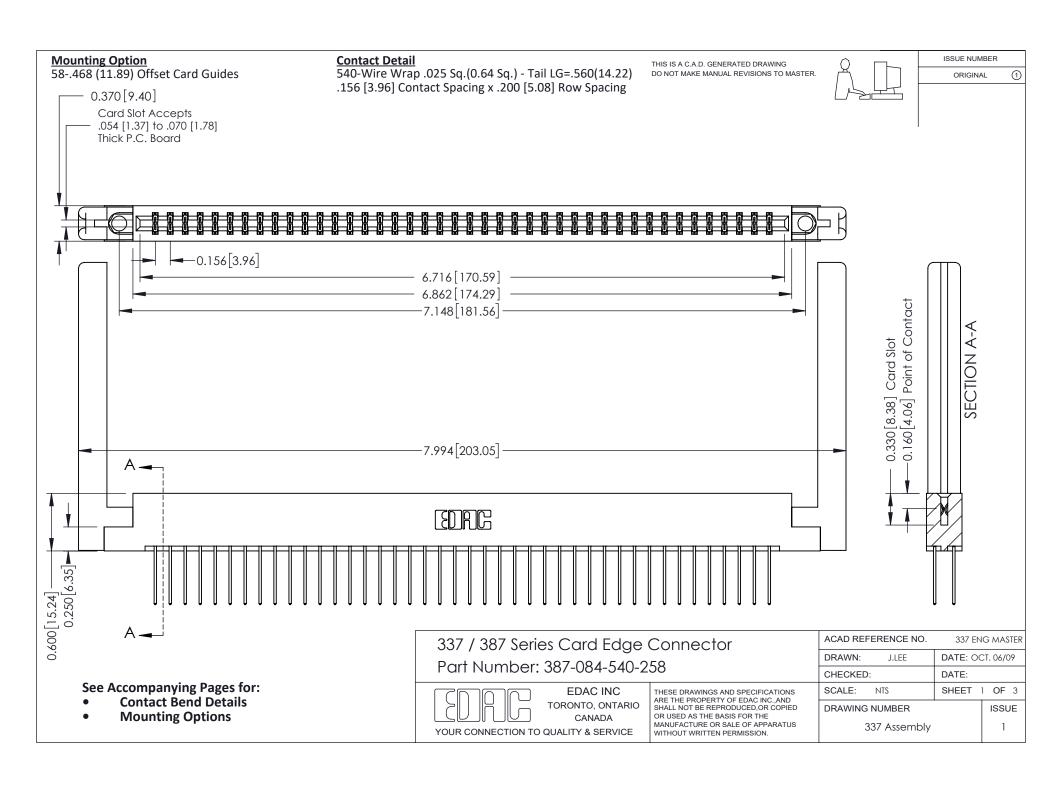

ISSUE NUMBER

ORIGINAL

1



| 337 / 387 Series Card Edge Connector<br>Contact Bend Detail           |                                                                                                                                                                                                  | ACAD REFERENCE NO. 337 E |                  | G MASTER      |
|-----------------------------------------------------------------------|--------------------------------------------------------------------------------------------------------------------------------------------------------------------------------------------------|--------------------------|------------------|---------------|
|                                                                       |