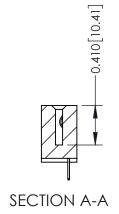

## **Contact Detail**

524-P.C. Tail .018 Sq.(0.46 Sq.) - Tail LG=.185(4.70) .100 [2.54] Contact Spacing x .200 [5.08] Row Spacing THIS IS A C.A.D. GENERATED DRAWING

ISSUE NUMBER

ORIGINAL

| 342 / 392 Card Edge Connector<br>Part Number: 392-011-524-112 |                                                                                                                                                                                                 | ACAD REFERENCE NO. 342 ENG MASTER |              |         |           |  |
|---------------------------------------------------------------|-------------------------------------------------------------------------------------------------------------------------------------------------------------------------------------------------|-----------------------------------|--------------|---------|-----------|--|
|                                                               |                                                                                                                                                                                                 | DRAWN:                            | J.LEE        | DATE: O | CT. 06/09 |  |
|                                                               |                                                                                                                                                                                                 | CHECKED:                          |              | DATE:   |           |  |
|                                                               | THESE DRAWINGS AND SPECIFICATIONS ARE THE PROPERTY OF EDAC INC.,AND SHALL NOT BE REPRODUCED,OR COPIED OR USED AS THE BASIS FOR THE MANUFACTURE OR SALE OF APPARATUS WITHOUT WRITTEN PERMISSION. | SCALE:                            | NTS          | SHEET   | 1 OF 3    |  |
|                                                               |                                                                                                                                                                                                 | DRAWING                           | NUMBER       |         | ISSUE     |  |
|                                                               |                                                                                                                                                                                                 | ;                                 | 342 Assembly |         | 1         |  |