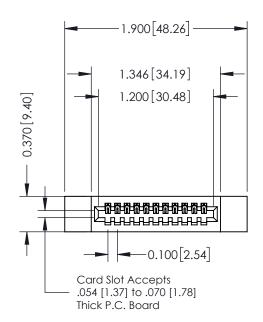

## **Contact Detail**

524-P.C. Tail .018 Sq.(0.46 Sq.) - Tail LG=.185(4.70) .100 [2.54] Contact Spacing x .200 [5.08] Row Spacing THIS IS A C.A.D. GENERATED DRAWING

ISSUE NUMBER

ORIGINAL

| 342 / 392 Card Edge Connector<br>Part Number: 392-011-524-112 |                                                                                                                                                                                                 | ACAD REFERENCE NO. 342 ENG MASTER |              |         |           |  |
|---------------------------------------------------------------|-------------------------------------------------------------------------------------------------------------------------------------------------------------------------------------------------|-----------------------------------|--------------|---------|-----------|--|
|                                                               |                                                                                                                                                                                                 | DRAWN:                            | J.LEE        | DATE: O | CT. 06/09 |  |
|                                                               |                                                                                                                                                                                                 | CHECKED:                          |              | DATE:   |           |  |
|                                                               | THESE DRAWINGS AND SPECIFICATIONS ARE THE PROPERTY OF EDAC INC.,AND SHALL NOT BE REPRODUCED,OR COPIED OR USED AS THE BASIS FOR THE MANUFACTURE OR SALE OF APPARATUS WITHOUT WRITTEN PERMISSION. | SCALE:                            | NTS          | SHEET   | 1 OF 3    |  |
|                                                               |                                                                                                                                                                                                 | DRAWING                           | NUMBER       |         | ISSUE     |  |
|                                                               |                                                                                                                                                                                                 | ;                                 | 342 Assembly |         | 1         |  |