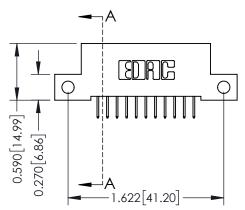

## **Contact Detail**

524-P.C. Tail .018 Sq.(0.46 Sq.) - Tail LG=.185(4.70) .100 [2.54] Contact Spacing x .200 [5.08] Row Spacing THIS IS A C.A.D. GENERATED DRAWING

ISSUE NUMBER

ORIGINAL

| 342 / 392 Card Edge Connector<br>Part Number: 392-011-524-112 |                                                                                                                                                                                                 | ACAD REFERENCE NO. 342 ENG MASTER |              |         |           |  |
|---------------------------------------------------------------|-------------------------------------------------------------------------------------------------------------------------------------------------------------------------------------------------|-----------------------------------|--------------|---------|-----------|--|
|                                                               |                                                                                                                                                                                                 | DRAWN:                            | J.LEE        | DATE: O | CT. 06/09 |  |
|                                                               |                                                                                                                                                                                                 | CHECKED:                          |              | DATE:   |           |  |
|                                                               | THESE DRAWINGS AND SPECIFICATIONS ARE THE PROPERTY OF EDAC INC.,AND SHALL NOT BE REPRODUCED,OR COPIED OR USED AS THE BASIS FOR THE MANUFACTURE OR SALE OF APPARATUS WITHOUT WRITTEN PERMISSION. | SCALE:                            | NTS          | SHEET   | 1 OF 3    |  |
|                                                               |                                                                                                                                                                                                 | DRAWING                           | NUMBER       |         | ISSUE     |  |
|                                                               |                                                                                                                                                                                                 | ;                                 | 342 Assembly |         | 1         |  |