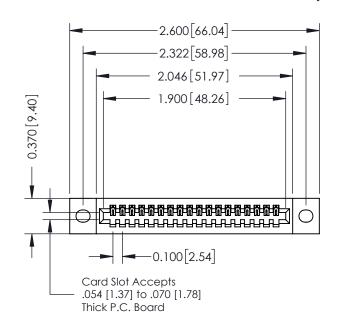

## **See Accompanying Pages for:**

- **Contact Bend Details**
- **Mounting Options**

| 342 / 392 Card Edge Connector |
|-------------------------------|
| Part Number: 392-018-520-102  |

|   | ACAD REFERENCE NO | 342 ENG MASTER   |
|---|-------------------|------------------|
|   | DRAWN: J.LEE      | DATE: OCT. 06/09 |
|   | CHECKED:          | DATE:            |
|   | SCALE: NTS        | SHEET 1 OF 3     |
| ) | DRAWING NUMBER    | ISSUE            |