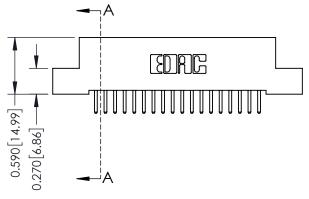

## **Mounting Option**

02-.128 (3.25) Wide Mounting Slots

## **Contact Detail**

520-P.C. Tail .030x.018(0.76x0.46) - Tail LG=.185(4.70) .100 [2.54] Contact Spacing x .200 [5.08] Row Spacing





## 0.410[10.41] **SECTION A-A**

## **See Accompanying Pages for:**

- **Contact Bend Details**
- **Mounting Options**

| 342 / 392 Card Edge Connector |
|-------------------------------|
| Part Number: 392-018-520-102  |



|   | ACAD REFERENCE NO | 342 ENG MASTER   |
|---|-------------------|------------------|
|   | DRAWN: J.LEE      | DATE: OCT. 06/09 |
|   | CHECKED:          | DATE:            |
|   | SCALE: NTS        | SHEET 1 OF 3     |
| ) | DRAWING NUMBER    | ISSUE            |

342 Assembly

THIS IS A C.A.D. GENERATED DRAWING DO NOT MAKE MANUAL REVISIONS TO MASTER. ISSUE NUMBER

ORIGINAL

1



| 342 / 392 Series Card Edge Connector |                                             |          | ACAD REFERENCE NO. 342 ENG MASTER |                  |        |  |
|------------------