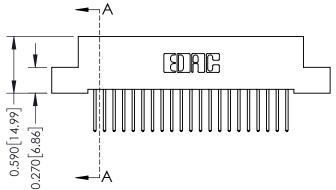

## 0.410[10.41] SECTION A-A

342 ENG MASTER DATE: OCT. 06/09 J.LEE SHEET 1 OF 3 NTS

342 Assembly

THIS IS A C.A.D. GENERATED DRAWING DO NOT MAKE MANUAL REVISIONS TO MASTER. ISSUE NUMBER

ORIGINAL

1

| 342 / 392 Series Card Edge Connector<br>Contact Bend Detail |                                                                                                  | ACAD REFERENCE NO. 342 ENG MASTER |             |                  |        |
|-------------------------------------------------------------|--------------------------------------------------------------------------------------------------|-----------------------------------|-------------|------------------|--------|
|                                                             |                                                                                                  | DRAWN:                            | J.LEE       | DATE: OCT. 06/09 |        |
|                                                             |                                                                                                  | CHECKED:                          |             | DATE:            |        |
| EDAC INC                                                    | THESE DRAWINGS AND SPECIFICATIONS ARE THE PROPERTY OF EDAC INCAND                                | SCALE:                            | NTS         | SHEET :          | 2 OF 3 |
| TORONTO, ONTARIO                                            | SHALL NOT BE REPRODUCED, OR COPIED OR USED AS THE BASIS FOR THE MANUFACTURE OR SALE OF APPARATUS | DRAWING                           | NUMBER      |                  | ISSUE  |
| YOUR CONNECTION TO QUALITY & SERVICE                        |                                                                                                  | 3                                 | 42 Assembly |                  | 1      |