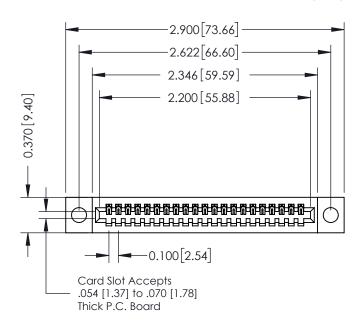

## **See Accompanying Pages for:**

- **Contact Bend Details**
- **Mounting Options**

| 342 / 392 Card Edge Connector |
|-------------------------------|
| Part Number: 392-021-523-104  |

YOUR CONNECTION TO QUALITY & SERVICE

342 ENG MASTER DATE: OCT. 06/09 J.LEE SHEET 1 OF 3 NTS

342 Assembly

THIS IS A C.A.D. GENERATED DRAWING DO NOT MAKE MANUAL REVISIONS TO MASTER. ISSUE NUMBER

ORIGINAL

1

| 342 / 392 Series Card Edge Connector<br>Contact Bend Detail |                                                                                                  | ACAD REFERENCE NO. 342 ENG MASTER |             |                  |        |
|-------------------------------------------------------------|--------------------------------------------------------------------------------------------------|-----------------------------------|-------------|------------------|--------|
|                                                             |                                                                                                  | DRAWN:                            | J.LEE       | DATE: OCT. 06/09 |        |
|                                                             |                                                                                                  | CHECKED:                          |             | DATE:            |        |
| EDAC INC                                                    | THESE DRAWINGS AND SPECIFICATIONS ARE THE PROPERTY OF EDAC INCAND                                | SCALE:                            | NTS         | SHEET :          | 2 OF 3 |
| TORONTO, ONTARIO                                            | SHALL NOT BE REPRODUCED, OR COPIED OR USED AS THE BASIS FOR THE MANUFACTURE OR SALE OF APPARATUS | DRAWING                           | NUMBER      |                  | ISSUE  |
| YOUR CONNECTION TO QUALITY & SERVICE                        |                                                                                                  | 3                                 | 42 Assembly |                  | 1      |