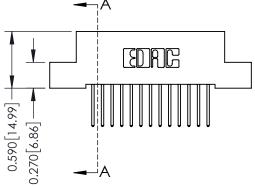

## **Mounting Option**

02-.128 (3.25) Wide Mounting Slots

**Contact Detail** 

523-P.C. Tail .025 Sq.(0.64 Sq.) - Tail LG=.400(10.16) .100 [2.54] Contact Spacing x .200 [5.08] Row Spacing

\_\_\_\_0.240[6.10] Point of Contact

0.410[10.41]

## 342 / 392 Card Edge Connector Part Number: 392-026-523-202

YOUR CONNECTION TO QUALITY & SERVICE

342 ENG MASTER J.LEE DATE: OCT. 06/09 SHEET 1 OF 3

342 Assembly

SECTION A-A