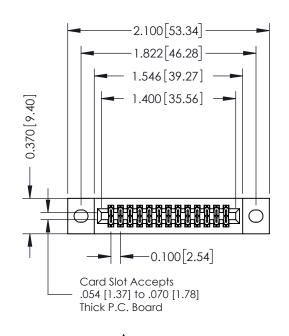

## 342 / 392 Card Edge Connector Part Number: 392-026-523-202

YOUR CONNECTION TO QUALITY & SERVICE

342 ENG MASTER J.LEE DATE: OCT. 06/09 SHEET 1 OF 3

342 Assembly

SECTION A-A

## **See Accompanying Pages for:**

- **Contact Bend Details**
- **Mounting Options**

THIS IS A C.A.D. GENERATED DRAWING DO NOT MAKE MANUAL REVISIONS TO MASTER. ISSUE NUMBER

ORIGINAL

1

| 342 / 392 Series Card Edge Connector<br>Contact Bend Detail |                                                                                                                                                                                                  | ACAD REFERENCE NO. 342 ENG MASTER |             |                  |        |
|-------------------------------------------------------------|--------------------------------------------------------------------------------------------------------------------------------------------------------------------------------------------------|-----------------------------------|-------------|------------------|--------|
|                                                             |                                                                                                                                                                                                  | DRAWN:                            | J.LEE       | DATE: OCT. 06/09 |        |
|                                                             |                                                                                                                                                                                                  | CHECKED:                          |             | DATE:            |        |
| TORONTO, ONTARIO                                            | THESE DRAWINGS AND SPECIFICATIONS ARE THE PROPERTY OF EDAC INC. AND SHALL NOT BE REPRODUCED, OR COPIED OR USED AS THE BASIS FOR THE MANUFACTURE OR SALE OF APPARATUS WITHOUT WRITTEN PERMISSION. | SCALE:                            | NTS         | SHEET :          | 2 OF 3 |
|                                                             |                                                                                                                                                                                                  | DRAWING                           | NUMBER      |                  | ISSUE  |
| YOUR CONNECTION TO QUALITY & SERVICE                        |                                                                                                                                                                                                  | 3                                 | 42 Assembly |                  | 1      |