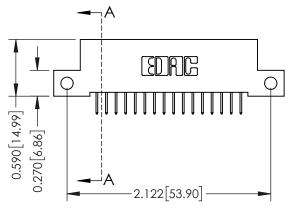

## **Mounting Option**

12-.128 (3.25) Dia. Side Mounting Holes

## **Contact Detail**

524-P.C. Tail .018 Sq.(0.46 Sq.) - Tail LG=.185(4.70) .100 [2.54] Contact Spacing x .200 [5.08] Row Spacing







## 342 / 392 Card Edge Connector Part Number: 392-032-524-212

YOUR CONNECTION TO QUALITY & SERVICE

|                 | CHECKED:       | DATE: |        |
|-----------------|----------------|-------|--------|
| S<br>VD<br>VIED | SCALE: NTS     | SHEET | 1 OF 3 |
|                 | DRAWING NUMBER |       | ISSUE  |
|                 | 342 Assembly   |       | 1      |

J.LEE

342 ENG MASTER

DATE: OCT. 06/09

## **See Accompanying Pages for:**

- **Contact Bend Details**
- **Mounting Options**



THIS IS A C.A.D. GENERATED DRAWING DO NOT MAKE MANUAL REVISIONS TO MASTER. ISSUE NUMBER

ORIGINAL

1



| 342 / 392 Series Card Edge Connector<br>Contact Bend Detail |                                  |         | ACAD REFERENCE NO. 342 ENG MASTER |                  |        |  |
|---------------