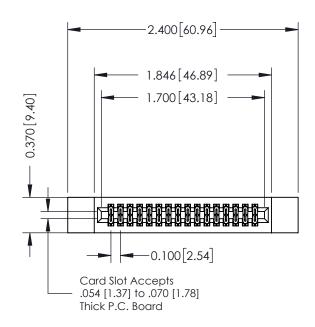

## 342 / 392 Card Edge Connector Part Number: 392-032-524-212

YOUR CONNECTION TO QUALITY & SERVICE

|                 | CHECKED:       | DATE: |        |
|-----------------|----------------|-------|--------|
| S<br>VD<br>VIED | SCALE: NTS     | SHEET | 1 OF 3 |
|                 | DRAWING NUMBER |       | ISSUE  |
|                 | 342 Assembly   |       | 1      |