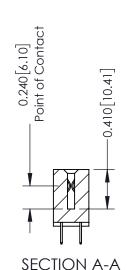

## **Contact Detail**

524-P.C. Tail .018 Sq.(0.46 Sq.) - Tail LG=.185(4.70) .100 [2.54] Contact Spacing x .200 [5.08] Row Spacing