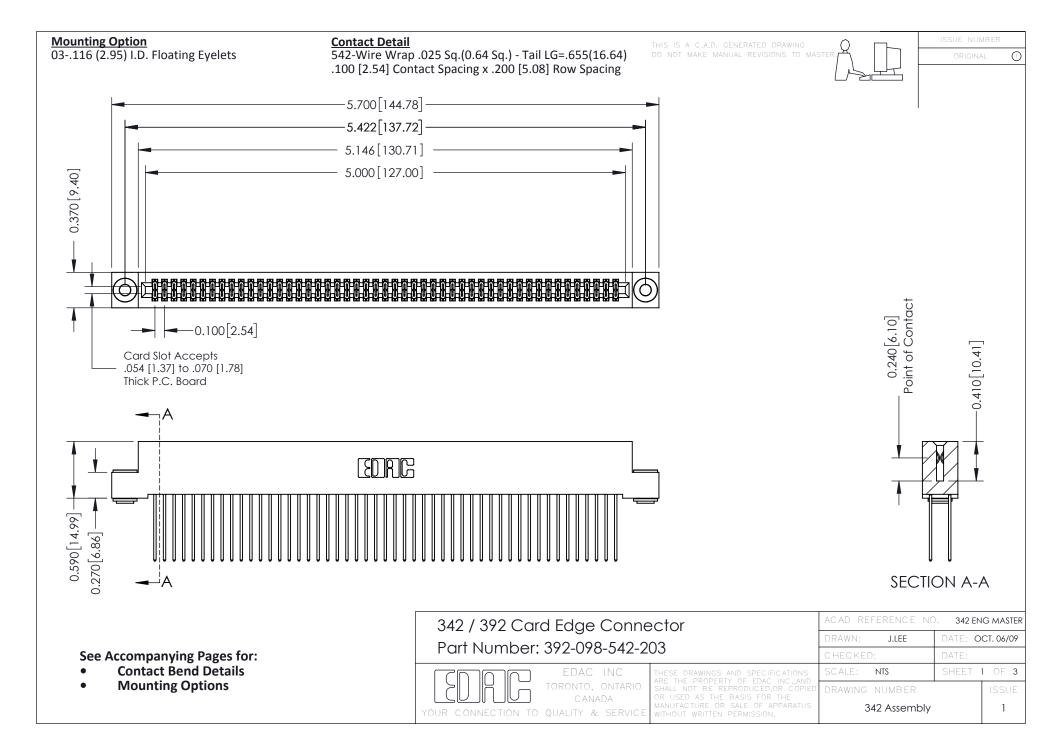

THIS IS A C.A.D. GENERATED DRAWING DO NOT MAKE MANUAL REVISIONS TO MASTER. ISSUE NUMBER

ORIGINAL

1



| 342 / 392 Series Card Edge Connector<br>Contact Bend Detail |                                                                                                                                                                                                  | ACAD REFERENCE NO. 342 ENG MASTER |             |                  |        |
|-------------------------------------------------------------|--------------------------------------------------------------------------------------------------------------------------------------------------------------------------------------------------|-----------------------------------|-------------|------------------|--------|
|