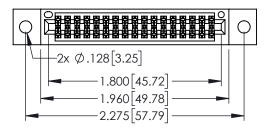

<u>Contact Dimensions:</u>
525-P.C. Tail .018 Sq.(0.46 Sq.) - Tail LG=.150(3.81)
.100 (2.54) Contact Spacing x .200 (5.08) Row Spacing

..330[8.38] CARD SLOT .160[4.06] POINT OF CONTACT

1

- INSULATOR MATERIAL: THERMOPLASTIC PBT BLACK, UL 94V-0
- CONTACT MATERIAL; COPPER TIN ALLOY CONTACT PLATING: GOLD ON THE MATING AREA, TIN PLATING ON THE CONTACT TAILS, NICKEL UNDERPLATE

| <br>CARD EDGE CONNECTOR<br>395-034-525-502 |
|--------------------------------------------|

| ACAD REFERENCE NO. 345-ENG-MASTER |                  |       |  |  |
|-----------------------------------|------------------|-------|--|--|
| DRAWN: R.STA.MONICA               | DATE:MAY.16/2017 |       |  |  |
| CHECKED:                          | DATE:            |       |  |  |
| SCALE: 1:1                        | SHEET 1          | OF 2  |  |  |
| DRAWING NUMBER                    |                  | ISSUE |  |  |
| 345-ENG-MASTER                    | 1                |       |  |  |