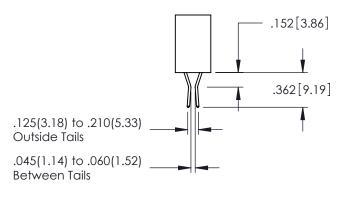

**SECTION A-A** 

.107 [2.72] .082 [2.08] .157 [4] .232 [5.89] .125(3.18) to .210(5.33) .125(3.18) to .210(5.33) Outside Tails Outside Tails .045(1.14) to .060(1.52) .045(1.14) to .060(1.52) Between Tails Between Tails **Contact Code 555 Contact Code 556** 