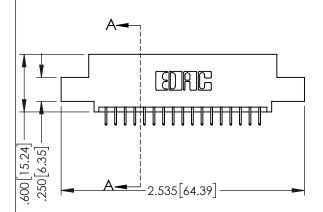

<u>Contact Dimensions:</u>
525-P.C. Tail .018 Sq.(0.46 Sq.) - Tail LG=.150(3.81)
.100 (2.54) Contact Spacing x .200 (5.08) Row Spacing

..330[8.38] CARD SLOT .160[4.06] POINT OF CONTACT

1

- INSULATOR MATERIAL: THERMOPLASTIC PBT BLACK, UL 94V-0
- CONTACT MATERIAL; COPPER TIN ALLOY CONTACT PLATING: GOLD ON THE MATING AREA, TIN PLATING ON THE CONTACT TAILS, NICKEL UNDERPLATE

| <br>CARD EDGE CONNECTOR<br>395-034-525-502 |
|--------------------------------------------|

| ACAD REFERENCE NO. 345-ENG-MASTER |                  |       |  |  |
|-----------------------------------|------------------|-------|--|--|
| DRAWN: R.STA.MONICA               | DATE:MAY.16/2017 |       |  |  |
| CHECKED:                          | DATE:            |       |  |  |
| SCALE: 1:1                        | SHEET 1          | OF 2  |  |  |
| DRAWING NUMBER                    |                  | ISSUE |  |  |
| 345-ENG-MASTER                    | 1                |       |  |  |