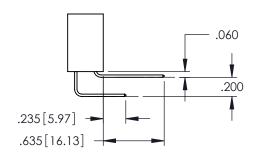

**SECTION A-A** 

.107 [2.72] .082 [2.08] .157 [4] .232 [5.89] .125(3.18) to .210(5.33) .125(3.18) to .210(5.33) Outside Tails Outside Tails .045(1.14) to .060(1.52) .045(1.14) to .060(1.52) Between Tails Between Tails **Contact Code 555 Contact Code 556** 