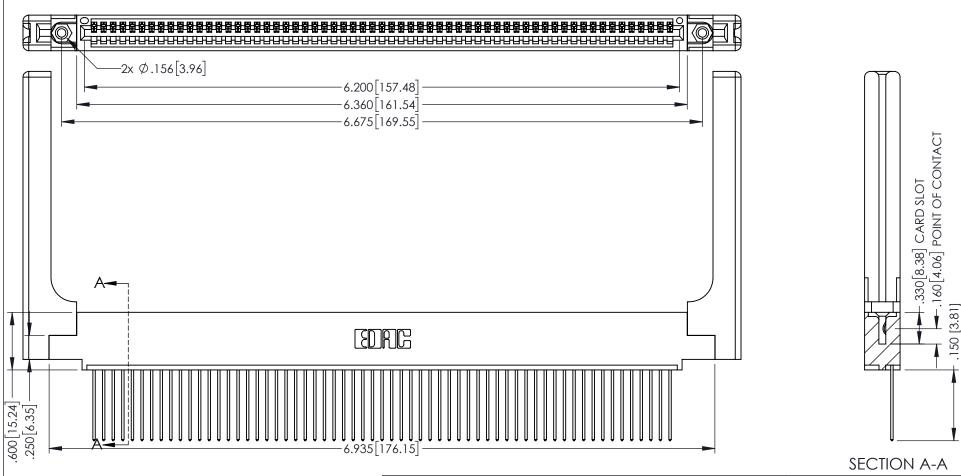

1

INSULATOR MATERIAL: THERMOPLASTIC PBT BLACK, UL 94V-0

CONTACT MATERIAL; COPPER TIN ALLOY

CONTACT PLATING: GOLD ON THE MATING AREA, TIN PLATING ON THE CONTACT TAILS, NICKEL UNDERPLATE

345/395 SERIES CARD EDGE CONNECTOR PART NUMBER: 395-061-541-458

YOUR CONNECTION TO QUALITY & SERVICE

ACAD REFERENCE NO. 345-ENG-MASTER DRAWN: R.STA.MONICA DATE:MAY.16/2017 1:1 SHEET 1 OF 2

345-ENG-MASTER

**Contact Code 558** 

Contact Code 559

Contact Code 560

INSULATOR MATERIAL: THERMOPLASTIC POLYESTER, UL 94V-0