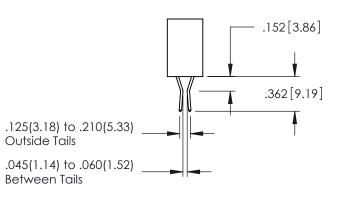

DAP MATERIAL AVAILABLE UPON REQUEST

CONTACT MATERIAL; COPPER ALLOY CONTACT PLATING: GOLD ON THE MATING AREA, TIN PLATING ON THE CONTACT TAILS, NICKEL UNDERPLATE

345/395 SERIES CARD EDGE CONNECTOR CONTACT CODE 555,556,558,559,560 DIMENSIONS

YOUR CONNECTION TO QUALITY & SERVICE

ACAD REFERENCE NO. 345-ENG-MASTER DATE:MAY.16/2017 DRAWN: R.STA.MONICA 1:1 SHEET 2 OF 2 345-ENG-MASTER