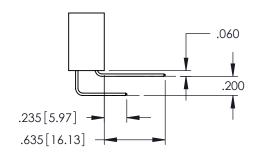

.107 [2.72] .082 [2.08] .157 [4] .232 [5.89] .125(3.18) to .210(5.33) .125(3.18) to .210(5.33) Outside Tails Outside Tails .045(1.14) to .060(1.52) .045(1.14) to .060(1.52) Between Tails Between Tails **Contact Code 555 Contact Code 556** 

**Contact Code 558** 

**Contact Code 559** 

Contact Code 560

INSULATOR MATERIAL: THERMOPLASTIC POLYESTER, UL 94V-0

DAP MATERIAL AVAILABLE UPON REQUEST

CONTACT MATERIAL; COPPER ALLOY

CONTACT PLATING: GOLD ON THE MATING AREA, TIN PLATING ON THE CONTACT TAILS, NICKEL UNDERPLATE

## 345/395 SERIES CARD EDGE CONNECTOR CONTACT CODE 555,556,558,559,560 DIMENSIONS

YOUR CONNECTION TO QUALITY & SERVICE

|   | ACAD REFERENCE NO   | . 345-ENG-MASTER |
|---|---------------------|------------------|
|   | DRAWN: R.STA.MONICA | DATE:MAY.16/2017 |
|   | CHECKED:            | DATE:            |
|   | SCALE: 1:1          | SHEET 2 OF 2     |
| D | DRAWING NUMBER      | ISSUE            |