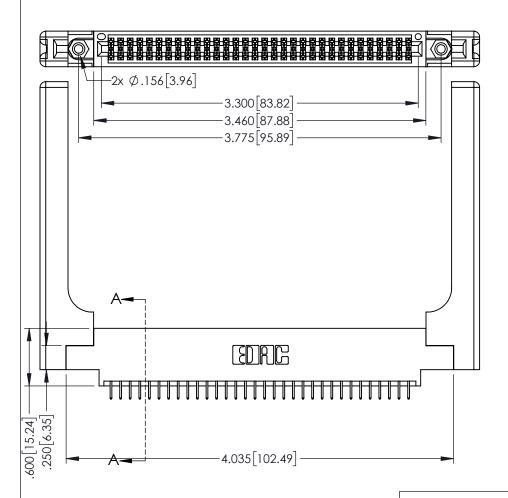

<u>Contact Dimensions:</u>
525-P.C. Tail .018 Sq.(0.46 Sq.) - Tail LG=.150(3.81)
.100 (2.54) Contact Spacing x .200 (5.08) Row Spacing

1

.160[4.06] POINT OF CONTACT CARD SLOT **SECTION A-A** 

INSULATOR MATERIAL: THERMOPLASTIC PBT BLACK, UL 94V-0

CONTACT MATERIAL; COPPER TIN ALLOY

CONTACT PLATING: GOLD ON THE MATING AREA, TIN PLATING ON THE CONTACT TAILS, NICKEL UNDERPLATE

| 345/395 SERIES CARD EDGE CONNECTOR |
|------------------------------------|
| PART NUMBER: 395-064-525-858       |

| ACAD REFERENCE NO. 345-ENG-MASTER |                 |           |  |
|-----------------------------------|-----------------|-----------|--|
| DRAWN: R.STA.MONICA               | DATE: <b>MA</b> | Y.16/2017 |  |
| CHECKED:                          | DATE:           |           |  |
| SCALE: 1:1                        | SHEET 1         | OF 2      |  |
| DRAWING NUMBER                    |                 | ISSUE     |  |
| 345-ENG-MASTER                    |                 | 1         |  |