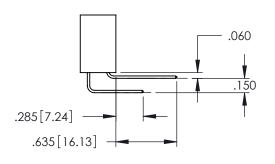

<u>Contact Dimensions:</u>
525-P.C. Tail .018 Sq.(0.46 Sq.) - Tail LG=.150(3.81)
.100 (2.54) Contact Spacing x .200 (5.08) Row Spacing

1

.160[4.06] POINT OF CONTACT CARD SLOT **SECTION A-A** 

INSULATOR MATERIAL: THERMOPLASTIC PBT BLACK, UL 94V-0

CONTACT MATERIAL; COPPER TIN ALLOY

CONTACT PLATING: GOLD ON THE MATING AREA, TIN PLATING ON THE CONTACT TAILS, NICKEL UNDERPLATE

| 345/395 SERIES CARD EDGE CONNECTOR |
|------------------------------------|
| PART NUMBER: 395-064-525-858       |