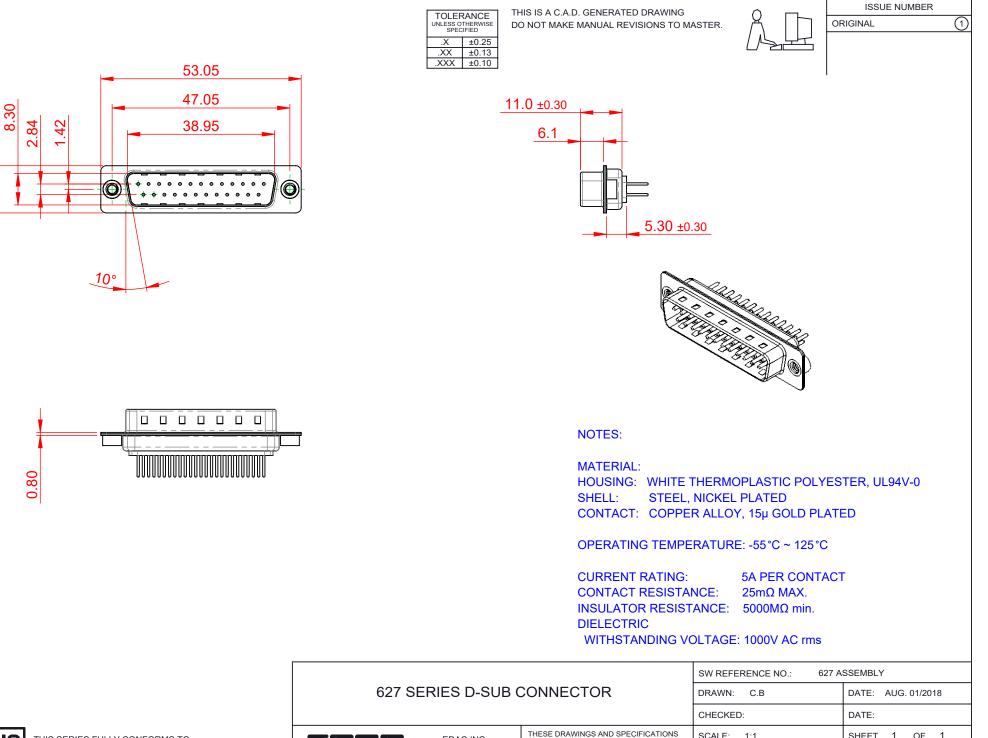

THIS SERIES FULLY CONFORMS TO THE EUROPEAN UNION DIRECTIVES 2011/65/EU FOR RoHS COMPLIANCY. COMPLIANT

12.50

EDAC INC TORONTO, ONTARIO CANADA

ARE THE PROPERTY OF EDAC INC. AND SHALL NOT BE REPRODUCED, OR COPIED OR USED AS THE BASIS FOR THE MANUFACTURE OR SALE OF APPARATUS WITHOUT WRITTEN PERMISSION.

|                              | DATE: AUG. 01/2018 |                                  |                                     |                                      |
|------------------------------|--------------------|----------------------------------|-------------------------------------|--------------------------------------|
|                              | DATE:              |                                  |                                     |                                      |
|                              | SHEET              | 1                                | OF                                  | 1                                    |
| 627-M25-320-WN2              |                    | ISSUE                            |                                     |                                      |
| PART NUMBER: 627-M25-320-WN2 |                    |                                  | 1                                   |                                      |
|                              |                    | DATE:<br>SHEET<br>627-M25-320-WN | DATE:   SHEET 1   627-M25-320-WN2 1 | DATE:   SHEET 1 OF   627-M25-320-WN2 |