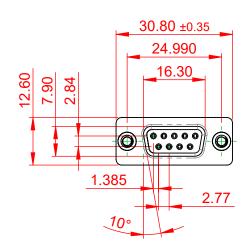

## NOTES:

MATERIAL:

HOUSING: THERMOPLASTIC POLYESTER, UL94V-0 SHELL: STEEL, NICKEL PLATED CONTACT: COPPER ALLOY, 30µ GOLD PLATED OPERATING TEMPERATURE: -55°C to +85°C

CURRENT RATING: 3A PER CONTACT CONTACT RESISTANCE: 25mQ MAX. INSULATOR RESISTANCE: 5000MΩ min. DIELECTRIC WITHSTANDING VOLTAGE: 1000V AC rms

|             |                            |                                                                                                                                                                                                                |                          | SW REFERENCE NO.: 628 ASSEMBLY |       |  |
|-------------|----------------------------|----------------------------------------------------------------------------------------------------------------------------------------------------------------------------------------------------------------|--------------------------|--------------------------------|-------|--|
|             | 628 SERIES D-SUB CONNECTOR |                                                                                                                                                                                                                | DRAWN: C.B               | DATE: AUG. 01/2018             |       |  |
|             |                            |                                                                                                                                                                                                                | CHECKED:                 | DATE:                          |       |  |
|             | EDAC INC                   | THESE DRAWINGS AND SPECIFICATIONS<br>ARE THE PROPERTY OF EDAC INC.,AND<br>SHALL NOT BE REPRODUCED,OR COPIED<br>OR USED AS THE BASIS FOR THE<br>MANUFACTURE OR SALE OF APPARATUS<br>WITHOUT WRITTEN PERMISSION. | SCALE: 1:1               | SHEET 1 OF                     | 1     |  |
|             | TORONTO, ONTARIO<br>CANADA |                                                                                                                                                                                                                | DRAWING NUMBER: 628-009- | 622-049                        | ISSUE |  |
| YOUR CONNEC | CTION TO QUALITY & SERVICE |                                                                                                                                                                                                                | PART NUMBER: 628-009-    | 622-049                        | 1     |  |