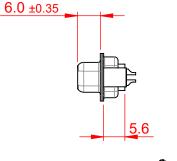

.XXX ±0.10

## NOTES:

MATERIAL:

HOUSING: THERMOPLASTIC POLYESTER, UL94V-0 SHELL: STEEL, NICKEL PLATED CONTACT: COPPER ALLOY, 30µ GOLD PLATED OPERATING TEMPERATURE: -55°C to +85°C

CURRENT RATING: 3A PER CONTACT CONTACT RESISTANCE: 25mQ MAX. INSULATOR RESISTANCE: 5000MΩ min. DIELECTRIC WITHSTANDING VOLTAGE: 1000V AC rms