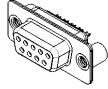

|             |                            |                                                                                                                                                                                                                |                          | SW REFERENCE NO.: 628 ASSEMBLY |       |  |
|-------------|----------------------------|----------------------------------------------------------------------------------------------------------------------------------------------------------------------------------------------------------------|--------------------------|--------------------------------|-------|--|
|             | 628 SERIES D-SUB CONNECTOR |                                                                                                                                                                                                                | DRAWN: C.B               | DATE: AUG. 01/2018             |       |  |
|             |                            |                                                                                                                                                                                                                | CHECKED:                 | DATE:                          |       |  |
|             | EDAC INC                   | THESE DRAWINGS AND SPECIFICATIONS<br>ARE THE PROPERTY OF EDAC INC.,AND<br>SHALL NOT BE REPRODUCED,OR COPIED<br>OR USED AS THE BASIS FOR THE<br>MANUFACTURE OR SALE OF APPARATUS<br>WITHOUT WRITTEN PERMISSION. | SCALE: 1:1               | SHEET 1 OF                     | 1     |  |
|             | TORONTO, ONTARIO<br>CANADA |                                                                                                                                                                                                                | DRAWING NUMBER: 628-009- | 622-049                        | ISSUE |  |
| YOUR CONNEC | CTION TO QUALITY & SERVICE |                                                                                                                                                                                                                | PART NUMBER: 628-009-    | 622-049                        | 1     |  |