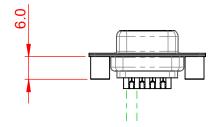

.XXX ±0.10

## NOTES:

MATERIAL:

HOUSING: THERMOPLASTIC POLYESTER, UL94V-0 SHELL: STEEL, NICKEL PLATED CONTACT: COPPER ALLOY, 30µ GOLD PLATED OPERATING TEMPERATURE: -55°C to +85°C

CURRENT RATING: 3A PER CONTACT CONTACT RESISTANCE: 25mQ MAX. INSULATOR RESISTANCE: 5000MΩ min. DIELECTRIC WITHSTANDING VOLTAGE: 1000V AC rms