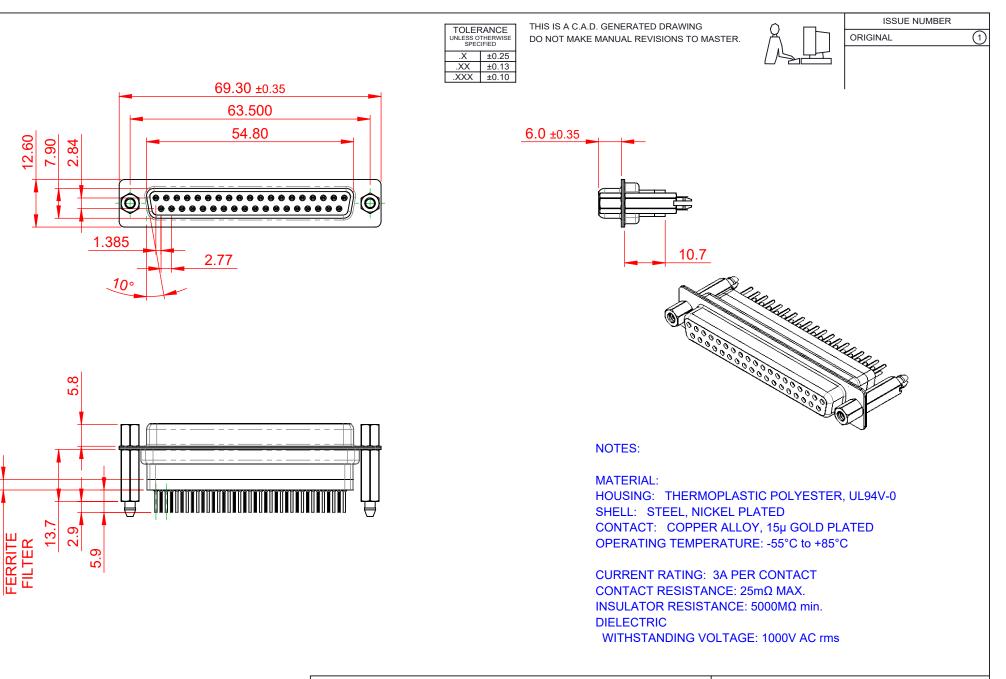

|                                                                                | 628 SERIES D-SUB CONNECTOR                                                                                                                                                                                     |                                 | SW REFERENCE NO.: 628 ASSEMBLY |         |                    |       |  |
|--------------------------------------------------------------------------------|----------------------------------------------------------------------------------------------------------------------------------------------------------------------------------------------------------------|---------------------------------|--------------------------------|---------|--------------------|-------|--|
| 628 SERIES D-SUB (                                                             |                                                                                                                                                                                                                |                                 | DRAWN: C.B                     |         | DATE: AUG. 01/2018 |       |  |
|                                                                                |                                                                                                                                                                                                                |                                 | CHECKED:                       |         | DATE:              |       |  |
| EDAC INC<br>TORONTO, ONTARIO<br>CANADA<br>YOUR CONNECTION TO QUALITY & SERVICE | THESE DRAWINGS AND SPECIFICATIONS<br>ARE THE PROPERTY OF EDAC INC.,AND<br>SHALL NOT BE REPRODUCED,OR COPIED<br>OR USED AS THE BASIS FOR THE<br>MANUFACTURE OR SALE OF APPARATUS<br>WITHOUT WRITTEN PERMISSION. | SCALE: 1:1                      |                                | SHEET   | 1 OF               | 1     |  |
|                                                                                |                                                                                                                                                                                                                | DRAWING NUMBER: 628-037-361-057 |                                |         |                    | ISSUE |  |
|                                                                                |                                                                                                                                                                                                                | PART NUMBER:                    | 628-037-3                      | 361-057 |                    | 1     |  |