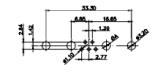

| ISS |  |

MANUFACTURE OR SALE OF APPARATUS

WITHOUT WRITTEN PERMISSION.











THIS IS A C.A.D. GENERATED DRAWING TOLERANCE UNLESS OTHERWISE SPECIFIED DO NOT MAKE MANUAL REVISIONS TO MASTER. .X ±0.25





9W4 Male



25W3 Male



47.02 23.53 14.51 9.70 7.79 김 영



36W4 Female



13W3 Male





20.70 30.50 13.72 16.62 김 의 2.77





13W6 Male



43W2 Male





17W5 Female

.XX ±0.13 .XXX ±0.05

9W4 Female

13W3 Female



43W2 Female

47W1 Female



17W5 Male

COMPLIANT









2.77





|                                                                  | COMBINATION D-SUB                    |                                                                                                                                       | SW REFERENCE NO.: 628 COMBO ASSEMBLY |                  |       |
|------------------------------------------------------------------|----