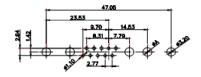

36W4 Female

13W3 Male

20.70 30.50 13.72 16.62 김 의 2.77

13W6 Male

43W2 Male

17W5 Female

.XX ±0.13 .XXX ±0.05

9W4 Female

13W3 Female

43W2 Female

47W1 Female

17W5 Male

COMPLIANT

2.77

|                                                                  | COMBINATION D-SUB                    |                                                                                                                                       | SW REFERENCE NO.: 628 COMBO ASSEMBLY |                  |       |
|------------------------------------------------------------------|--------------------------------------|---------------------------------------------------------------------------------------------------------------------------------------|--------------------------------------|------------------|-------|
|                                                                  |                                      |                                                                                                                                       | DRAWN: C.B                           | DATE: JAN. 01/20 | 19    |
|                                                                  |                                      |                                                                                                                                       | CHECKED:                             | DATE:            |       |
| THIS SERIES FULLY CONFORMS TO                                    | EDAC INC                             | THESE DRAWINGS AND SPECIFICATIONS<br>ARE THE PROPERTY OF EDAC INC., AND                                                               | SCALE: N.T.S                         | SHEET 4 OF       | 4     |
| THE EUROPEAN UNION DIRECTIVES<br>2011/65/EU FOR RoHS COMPLIANCY. | YOUR CONNECTION TO QUALITY & SERVICE | SHALL NOT BE REPRODUCED, OR COPIED<br>OR USED AS THE BASIS FOR THE<br>MANUFACTURE OR SALE OF APPARATUS<br>WITHOUT WRITTEN PERMISSION. | DRAWING NUMBER: 628-2WK2622-2N2      |                  | ISSUE |
|                                                                  |                                      |                                                                                                                                       | PART NUMBER: 628-2WK                 | 2622-2N2         | 1     |