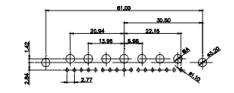

36W4 Female

13W3 Male

20.70 30.50 13.72 16.62 김 의 2.77

13W6 Male

43W2 Male

17W5 Female

.XX ±0.13 .XXX ±0.05

9W4 Female