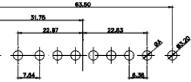

36W4 Female

13W3 Male

20.70 30.50 13.72 16.62 김 의 2.77

13W6 Male

43W2 Male

17W5 Female

.XX ±0.13 .XXX ±0.05

9W4 Female

13W3 Female

43W2 Female

47W1 Female

17W5 Male

COMPLIANT

2.77

|                                                                  | COMBINATION D-SUB                    |                                                                                                                                       | SW REFERENCE NO.: 628 COMBO ASSEMBLY |                  |       |
|------------------------------------------------------------------|--------------------------------------|---------------------------------------------------------------------------------------------------------------------------------------|--------------------------------------|------------------|-------|
|                                                                  |                                      |                                                                                                                                       | DRAWN: C.B                           | DATE: JAN. 01/20 | 19    |
|                                                                  |                                      |                                                                                                                                       | CHECKED:                             | DATE:            |       |
| THIS SERIES FULLY CONFORMS TO                                    | EDAC INC                             | THESE DRAWINGS AND SPECIFICATIONS<br>ARE THE PROPERTY OF EDAC INC., AND                                                               | SCALE: N.T.S                         | SHEET 4 OF       | 4     |
| THE EUROPEAN UNION DIRECTIVES<br>2011/65/EU FOR RoHS COMPLIANCY. | YOUR CONNECTION TO QUALITY & SERVICE | SHALL NOT BE REPRODUCED, OR COPIED<br>OR USED AS THE BASIS FOR THE<br>MANUFACTURE OR SALE OF APPARATUS<br>WITHOUT WRITTEN PERMISSION. | DRAWING NUMBER: 628-2WK2622-2N2      |                  | ISSUE |
|                                                                  |                                      |                                                                                                                                       | PART NUMBER: 628-2WK                 | 2622-2N2         | 1     |

47W1 Male