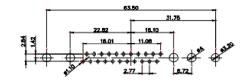

MANUFACTURE OR SALE OF APPARATUS

WITHOUT WRITTEN PERMISSION.

THIS IS A C.A.D. GENERATED DRAWING TOLERANCE UNLESS OTHERWISE SPECIFIED DO NOT MAKE MANUAL REVISIONS TO MASTER. .X ±0.25

9W4 Male

25W3 Male

47.02 23.53 14.51 9.70 7.79 김 영

13W3 Female

43W2 Female

47W1 Female

17W5 Male

COMPLIANT

2.77

|                                                                  | COMBINATION D-SUB                    |                                                                                                                                       | SW REFERENCE NO.: 628 COMBO ASSEMBLY |                  |       |
|------------------------------------------------------------------|--------------------------------------|---------------------------------------------------------------------------------------------------------------------------------------|--------------------------------------|------------------|-------|
|                                                                  |                                      |                                                                                                                                       | DRAWN: C.B                           | DATE: JAN. 01/20 | 19    |
|                                                                  |                                      |                                                                                                                                       | CHECKED:                             | DATE:            |       |
| THIS SERIES FULLY CONFORMS TO                                    | EDAC INC                             | THESE DRAWINGS AND SPECIFICATIONS<br>ARE THE PROPERTY OF EDAC INC., AND                                                               | SCALE: N.T.S                         | SHEET 4 OF       | 4     |
| THE EUROPEAN UNION DIRECTIVES<br>2011/65/EU FOR RoHS COMPLIANCY. | YOUR CONNECTION TO QUALITY & SERVICE | SHALL NOT BE REPRODUCED, OR COPIED<br>OR USED AS THE BASIS FOR THE<br>MANUFACTURE OR SALE OF APPARATUS<br>WITHOUT WRITTEN PERMISSION. | DRAWING NUMBER: 628-2WK2622-2N2      |                  | ISSUE |
|                                                                  |                                      |                                                                                                                                       | PART NUMBER: 628-2WK                 | 2622-2N2         | 1     |