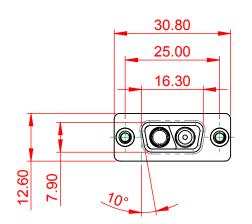

THIS IS A C.A.D. GENERATED DRAWING DO NOT MAKE MANUAL REVISIONS TO MASTER.



**ISSUE NUMBER** ORIGINAL

(1)









MATERIAL: HOUSING: THERMOPLASTIC POLYESTER, UL94V-0 SHELL: STEEL, Sn or Ni PLATED CONTACT: COPPER ALLOY SEE ORDERING GUIDE FOR PLATING

OPERATING TEMPERATURE: -55°C ~ 125°C

SIGNAL CONTACT CURRENT RATING: 5A PER CONTACT SIGNAL CONTACT RESISTANCE: 10mQ MAX. INSULATOR RESISTANCE: 5000MΩ min. DIELECTRIC WITHSTANDING VOLTAGE: 1000V AC rms

| COMBINATION D-SUB                    |                                                                        | SW REFERENCE NO.: 628 COMBO ASSEMBLY |                  |       |  |
|--------------------------------------|------------------------------------------------------------------------|--------------------------------------|------------------|-------|--|
|                                      |