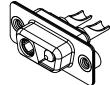

THIS IS A C.A.D. GENERATED DRAWING DO NOT MAKE MANUAL REVISIONS TO MASTER.

**ISSUE NUMBER** ORIGINAL

(1)

MATERIAL: HOUSING: THERMOPLASTIC POLYESTER, UL94V-0 SHELL: STEEL, Sn or Ni PLATED CONTACT: COPPER ALLOY SEE ORDERING GUIDE FOR PLATING

OPERATING TEMPERATURE: -55°C ~ 125°C

SIGNAL CONTACT CURRENT RATING: 5A PER CONTACT SIGNAL CONTACT RESISTANCE: 10mQ MAX. INSULATOR RESISTANCE: 5000MΩ min. DIELECTRIC WITHSTANDING VOLTAGE: 1000V AC rms

| COMBINATION D-SUB                    |                                                                        | SW REFERENCE NO.: 628 COMBO ASSEMBLY |                  |       |  |
|--------------------------------------|------------------------------------------------------------------------|--------------------------------------|------------------|-------|--|
|                                      |                                                                        | DRAWN: C.B                           | DATE: JAN. 01/20 | 19    |  |
|                                      |                                                                        | CHECKED:                             | DATE:            |       |  |
| EDAC INC                             | THESE DRAWINGS AND SPECIFICATIONS<br>ARE THE PROPERTY OF EDAC INC. AND | SCALE: (IN C.A.D. 1:1)               | SHEET 1 OF       | 4     |  |
| YOUR CONNECTION TO QUALITY & SERVICE | SHALL NOT BE REPRODUCED, OR COPIED OR USED AS THE BASIS FOR THE        | DRAWING NUMBER: 628-2WK2622-2N2      |                  | ISSUE |  |
|                                      | MANUFACTURE OR SALE OF APPARATUS<br>WITHOUT WRITTEN PERMISSION.        | PART NUMBER: 628-2WK                 | 2622-2N2         | 1     |  |