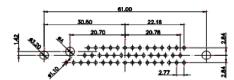

36W4 Female

13W3 Male

20.70 30.50 13.72 16.62 김 의 2.77

13W6 Male

43W2 Male

17W5 Female

.XX ±0.13 .XXX ±0.05

9W4 Female