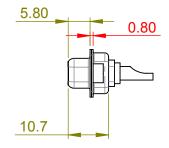

THIS IS A C.A.D. GENERATED DRAWING DO NOT MAKE MANUAL REVISIONS TO MASTER.



**ISSUE NUMBER** ORIGINAL

(1)









MATERIAL: HOUSING: THERMOPLASTIC POLYESTER, UL94V-0 SHELL: STEEL, Sn or Ni PLATED CONTACT: COPPER ALLOY SEE ORDERING GUIDE FOR PLATING

OPERATING TEMPERATURE: -55°C ~ 125°C

SIGNAL CONTACT CURRENT RATING: 5A PER CONTACT SIGNAL CONTACT RESISTANCE: 10mQ MAX. INSULATOR RESISTANCE: 5000MΩ min. DIELECTRIC WITHSTANDING VOLTAGE: 1000V AC rms

| COMBINATION D-SUB                    |                                                                        | SW REFERENCE NO.: 628 COMBO ASSEMBLY |                  |       |  |
|--------------------------------------|------------------------------------------------------------------------|--------------------------------------|------------------|-------|--|
|                                      |