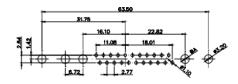

MANUFACTURE OR SALE OF APPARATUS

WITHOUT WRITTEN PERMISSION.

THIS IS A C.A.D. GENERATED DRAWING TOLERANCE UNLESS OTHERWISE SPECIFIED DO NOT MAKE MANUAL REVISIONS TO MASTER. .X ±0.25

9W4 Male

25W3 Male

47.02 23.53 14.51 9.70 7.79 김 영

13W3 Female

43W2 Female

47W1 Female

17W5 Male

COMPLIANT

2.77

|                                                                  | COMBINATION D-SUB                    |                                                                                                                                       | SW REFERENCE NO.: 628 COMBO ASSEMBLY |                  |       |
|------------------------------------------------------------------|--------------------------------------|---------------------------------------------------------------------------------------------------------------------------------------|--------------------------------------|------------------|-------|
|                                                                  |                                      |                                                                                                                                       | DRAWN: C.B                           | DATE: JAN. 01/20 | 19    |
|                                                                  |                                      |                                                                                                                                       | CHECKED:                             | DATE:            |       |
| THIS SERIES FULLY CONFORMS TO                                    | EDAC INC                             | THESE DRAWINGS AND SPECIFICATIONS<br>ARE THE PROPERTY OF EDAC INC., AND                                                               | SCALE: N.T.S                         | SHEET 4 OF       | 4     |
| THE EUROPEAN UNION DIRECTIVES<br>2011/65/EU FOR RoHS COMPLIANCY. | YOUR CONNECTION TO QUALITY & SERVICE | SHALL NOT BE REPRODUCED, OR COPIED<br>OR USED AS THE BASIS FOR THE<br>MANUFACTURE OR SALE OF APPARATUS<br>WITHOUT WRITTEN PERMISSION. | DRAWING NUMBER: 628-2WK2622-2N2      |                  | ISSUE |
|                                                                  |                                      |                                                                                                                                       | PART NUMBER: 628-2WK                 | 2622-2N2         | 1     |