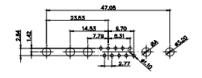

(1)

2W2 / 2WK2

5W5 Male

5W5 Female

47.07

47.05

23.53

3W3 / 3WK3

8W8 Male

5W1 Male/Female

21W4 Male/Female

Male/Female

Male/Female

PART NUMBER:

628-2WK2622-2N2

ISSUE