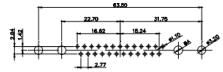

1

|                                                                               |                   | 11W1             | Male/Female                                                                                                                                                                                                                                                                                                                                                                                                                                                                                                                                                                                                                                                                                                                                                                                                                                                                                                                                                                                                                                                                                                                                                                                                                                                                                                                                                                                                                                                                                                                                                                                                                                                                                                                                                                                                                                                                                                                                                                                                                                                                                                                                                                                                                                                                                                                                                                                                                                                                                                                                                                                                                                                                                                                            | 27W2 N          |
|-------------------------------------------------------------------------------|-------------------|------------------|----------------------------------------------------------------------------------------------------------------------------------------------------------------------------------------------------------------------------------------------------------------------------------------------------------------------------------------------------------------------------------------------------------------------------------------------------------------------------------------------------------------------------------------------------------------------------------------------------------------------------------------------------------------------------------------------------------------------------------------------------------------------------------------------------------------------------------------------------------------------------------------------------------------------------------------------------------------------------------------------------------------------------------------------------------------------------------------------------------------------------------------------------------------------------------------------------------------------------------------------------------------------------------------------------------------------------------------------------------------------------------------------------------------------------------------------------------------------------------------------------------------------------------------------------------------------------------------------------------------------------------------------------------------------------------------------------------------------------------------------------------------------------------------------------------------------------------------------------------------------------------------------------------------------------------------------------------------------------------------------------------------------------------------------------------------------------------------------------------------------------------------------------------------------------------------------------------------------------------------------------------------------------------------------------------------------------------------------------------------------------------------------------------------------------------------------------------------------------------------------------------------------------------------------------------------------------------------------------------------------------------------------------------------------------------------------------------------------------------------|-----------------|
| 23.63<br>14.49<br>+ 90<br>+ 90<br>+ 90<br>+ 90<br>+ 90<br>+ 90<br>+ 90<br>+ 9 | 8W8 Female        | and a state      |                                                                                                                                                                                                                                                                                                                                                                                                                                                                                                                                                                                                                                                                                                                                                                                                                                                                                                                                                                                                                                                                                                                                                                                                                                                                                                                                                                                                                                                                                                                                                                                                                                                                                                                                                                                                                                                                                                                                                                                                                                                                                                                                                                                                                                                                                                                                                                                                                                                                                                                                                                                                                                                                                                                                        | <b>7</b>        |
| لمعرا<br>CURRENT RATING                                                       | تہ ' اےتھا<br>∂/ھ |                  | 2 Male/Female                                                                                                                                                                                                                                                                                                                                                                                                                                                                                                                                                                                                                                                                                                                                                                                                                                                                                                                                                                                                                                                                                                                                                                                                                                                                                                                                                                                                                                                                                                                                                                                                                                                                                                                                                                                                                                                                                                                                                                                                                                                                                                                                                                                                                                                                                                                                                                                                                                                                                                                                                                                                                                                                                                                          | 21W1 N          |
| 10A / 2.2<br>20A / 3.3<br>30A / 3.7<br>40A / 4.2                              |                   | 47<br>47         | 47.05<br>23.63<br>3.85<br>47.05<br>47.05<br>47.05<br>47.05<br>47.05<br>47.05<br>47.05<br>47.05<br>47.05<br>47.05<br>47.05<br>47.05<br>47.05<br>47.05<br>47.05<br>47.05<br>47.05<br>47.05<br>47.05<br>47.05<br>47.05<br>47.05<br>47.05<br>47.05<br>47.05<br>47.05<br>47.05<br>47.05<br>47.05<br>47.05<br>47.05<br>47.05<br>47.05<br>47.05<br>47.05<br>47.05<br>47.05<br>47.05<br>47.05<br>47.05<br>47.05<br>47.05<br>47.05<br>47.05<br>47.05<br>47.05<br>47.05<br>47.05<br>47.05<br>47.05<br>47.05<br>47.05<br>47.05<br>47.05<br>47.05<br>47.05<br>47.05<br>47.05<br>47.05<br>47.05<br>47.05<br>47.05<br>47.05<br>47.05<br>47.05<br>47.05<br>47.05<br>47.05<br>47.05<br>47.05<br>47.05<br>47.05<br>47.05<br>47.05<br>47.05<br>47.05<br>47.05<br>47.05<br>47.05<br>47.05<br>47.05<br>47.05<br>47.05<br>47.05<br>47.05<br>47.05<br>47.05<br>47.05<br>47.05<br>47.05<br>47.05<br>47.05<br>47.05<br>47.05<br>47.05<br>47.05<br>47.05<br>47.05<br>47.05<br>47.05<br>47.05<br>47.05<br>47.05<br>47.05<br>47.05<br>47.05<br>47.05<br>47.05<br>47.05<br>47.05<br>47.05<br>47.05<br>47.05<br>47.05<br>47.05<br>47.05<br>47.05<br>47.05<br>47.05<br>47.05<br>47.05<br>47.05<br>47.05<br>47.05<br>47.05<br>47.05<br>47.05<br>47.05<br>47.05<br>47.05<br>47.05<br>47.05<br>47.05<br>47.05<br>47.05<br>47.05<br>47.05<br>47.05<br>47.05<br>47.05<br>47.05<br>47.05<br>47.05<br>47.05<br>47.05<br>47.05<br>47.05<br>47.05<br>47.05<br>47.05<br>47.05<br>47.05<br>47.05<br>47.05<br>47.05<br>47.05<br>47.05<br>47.05<br>47.05<br>47.05<br>47.05<br>47.05<br>47.05<br>47.05<br>47.05<br>47.05<br>47.05<br>47.05<br>47.05<br>47.05<br>47.05<br>47.05<br>47.05<br>47.05<br>47.05<br>47.05<br>47.05<br>47.05<br>47.05<br>47.05<br>47.05<br>47.05<br>47.05<br>47.05<br>47.05<br>47.05<br>47.05<br>47.05<br>47.05<br>47.05<br>47.05<br>47.05<br>47.05<br>47.05<br>47.05<br>47.05<br>47.05<br>47.05<br>47.05<br>47.05<br>47.05<br>47.05<br>47.05<br>47.05<br>47.05<br>47.05<br>47.05<br>47.05<br>47.05<br>47.05<br>47.05<br>47.05<br>47.05<br>47.05<br>47.05<br>47.05<br>47.05<br>47.05<br>47.05<br>47.05<br>47.05<br>47.05<br>47.05<br>47.05<br>47.05<br>47.05<br>47.05<br>47.05<br>47.05<br>47.05<br>47.05<br>47.05<br>47.05<br>47.05<br>47.05<br>47.05<br>47.05<br>47.05<br>47.05<br>47.05<br>47.05<br>47.05<br>47.05<br>47.05<br>47.05<br>47.05<br>47.05<br>47.05<br>47.05<br>47.05<br>47.05<br>47.05<br>47.05<br>47.05<br>47.05<br>47.05<br>47.05<br>47.05<br>47.05<br>47.05<br>47.05<br>47.05<br>47.05<br>47.05<br>47.05<br>47.05<br>47.05<br>47.05<br>47.05<br>47.05<br>47.05<br>47.05<br>47.05<br>47.05<br>47.05<br>47.05<br>47.05<br>47.05<br>47.05<br>47.05<br>47.05<br>47.05<br>47.05<br>47.05<br>47.05<br>47.05<br>47.05<br>47.05<br>47.05<br>47. | 47<br>47        |
|                                                                               |                   | COMBINATION      | D-SUB                                                                                                                                                                                                                                                                                                                                                                                                                                                                                                                                                                                                                                                                                                                                                                                                                                                                                                                                                                                                                                                                                                                                                                                                                                                                                                                                                                                                                                                                                                                                                                                                                                                                                                                                                                                                                                                                                                                                                                                                                                                                                                                                                                                                                                                                                                                                                                                                                                                                                                                                                                                                                                                                                                                                  | SW REFERENCE NO |
|                                                                               |                   |                  |                                                                                                                                                                                                                                                                                                                                                                                                                                                                                                                                                                                                                                                                                                                                                                                                                                                                                                                                                                                                                                                                                                                                                                                                                                                                                                                                                                                                                                                                                                                                                                                                                                                                                                                                                                                                                                                                                                                                                                                                                                                                                                                                                                                                                                                                                                                                                                                                                                                                                                                                                                                                                                                                                                                                        | CHECKED:        |
| FULLY CONFORMS TO                                                             |                   | EDAC INC         | THESE DRAWINGS AND SPECIFICATIONS<br>ARE THE PROPERTY OF EDAC INC., AND                                                                                                                                                                                                                                                                                                                                                                                                                                                                                                                                                                                                                                                                                                                                                                                                                                                                                                                                                                                                                                                                                                                                                                                                                                                                                                                                                                                                                                                                                                                                                                                                                                                                                                                                                                                                                                                                                                                                                                                                                                                                                                                                                                                                                                                                                                                                                                                                                                                                                                                                                                                                                                                                | SCALE: N.T.S    |
| AN UNION DIRECTIVES                                                           |                   | TORONTO, ONTARIO | SHALL NOT BE REPRODUCED, OR COPIED                                                                                                                                                                                                                                                                                                                                                                                                                                                                                                                                                                                                                                                                                                                                                                                                                                                                                                                                                                                                                                                                                                                                                                                                                                                                                                                                                                                                                                                                                                                                                                                                                                                                                                                                                                                                                                                                                                                                                                                                                                                                                                                                                                                                                                                                                                                                                                                                                                                                                                                                                                                                                                                                                                     | DRAWING NUMBER: |