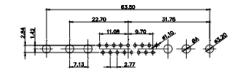

(1)

2W2 / 2WK2

5W5 Male

5W5 Female

47.07

47.05

23.53

3W3 / 3WK3

8W8 Male

5W1 Male/Female

21W4 Male/Female

Male/Female

Male/Female

PART NUMBER:

628-2WK2622-2N2

ISSUE