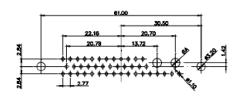

(1)

2W2 / 2WK2

5W5 Male

5W5 Female

47.07

47.05

23.53

3W3 / 3WK3

8W8 Male

5W1 Male/Female

21W4 Male/Female

Male/Female

Male/Female

PART NUMBER:

628-2WK2622-2N2

ISSUE