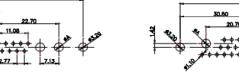

36W4 Female

13W3 Male

20.70 30.50 13.72 16.62 김 의 2.77

13W6 Male

43W2 Male

17W5 Female

.XX ±0.13 .XXX ±0.05

9W4 Female

13W3 Female

43W2 Female

47W1 Female

17W5 Male

COMPLIANT

2.77

|                                                                  | COMBINATION D-SUB                    |                                                                                                                                       | SW REFERENCE NO.: 628 COMBO ASSEMBLY |                  |       |
|------------------------------------------------------------------|--------------------------------------|---------------------------------------------------------------------------------------------------------------------------------------|--------------------------------------|------------------|-------|
|                                                                  |                                      |                                                                                                                                       | DRAWN: C.B                           | DATE: JAN. 01/20 | 19    |
|                                                                  |                                      |                                                                                                                                       | CHECKED:                             | DATE:            |       |
| THIS SERIES FULLY CONFORMS TO                                    | EDAC INC                             | THESE DRAWINGS AND SPECIFICATIONS<br>ARE THE PROPERTY OF EDAC INC., AND                                                               | SCALE: N.T.S                         | SHEET 4 OF       | 4     |
| THE EUROPEAN UNION DIRECTIVES<br>2011/65/EU FOR RoHS COMPLIANCY. | YOUR CONNECTION TO QUALITY & SERVICE | SHALL NOT BE REPRODUCED, OR COPIED<br>OR USED AS THE BASIS FOR THE<br>MANUFACTURE OR SALE OF APPARATUS<br>WITHOUT WRITTEN PERMISSION. | DRAWING NUMBER: 628-2WK2622-2N2      |                  | ISSUE |
|                                                                  |                                      |                                                                                                                                       | PART NUMBER: 628-2WK                 | 2622-2N2         | 1     |