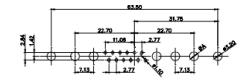

36W4 Female

13W3 Male

20.70 30.50 13.72 16.62 김 의 2.77

13W6 Male

43W2 Male

17W5 Female

.XX ±0.13 .XXX ±0.05

9W4 Female

13W3 Female

43W2 Female

47W1 Female

17W5 Male

COMPLIANT

2.77

|                                                                  | COMBINATION D-SUB                    |                                                                                                                                       | SW REFERENCE NO.: 628 COMBO ASSEMBLY |                  |       |
|------------------------------------------------------------------|--------------------------------------|---------------------------------------------------------------------------------------------------------------------------------------|--------------------------------------|------------------|-------|
|                                                                  |                                      |                                                                                                                                       | DRAWN: C.B                           | DATE: JAN. 01/20 | 19    |
|                                                                  |                                      |                                                                                                                                       | CHECKED:                             | DATE:            |       |
| THIS SERIES FULLY CONFORMS TO                                    | EDAC INC                             | THESE DRAWINGS AND SPECIFICATIONS<br>ARE THE PROPERTY OF EDAC INC., AND                                                               | SCALE: N.T.S                         | SHEET 4 OF       | 4     |
| THE EUROPEAN UNION DIRECTIVES<br>2011/65/EU FOR RoHS COMPLIANCY. | YOUR CONNECTION TO QUALITY & SERVICE | SHALL NOT BE REPRODUCED, OR COPIED<br>OR USED AS THE BASIS FOR THE<br>MANUFACTURE OR SALE OF APPARATUS<br>WITHOUT WRITTEN PERMISSION. | DRAWING NUMBER: 628-2WK2622-2N2      |                  | ISSUE |
|                                                                  |                                      |                                                                                                                                       | PART NUMBER: 628-2WK                 | 2622-2N2         | 1     |

47W1 Male