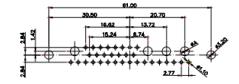

13W3 Female

43W2 Female

47W1 Female

17W5 Male

COMPLIANT

2.77

|                                                                  | COMBINATION D-SUB                    |                                                                                                                                       | SW REFERENCE NO.: 628 COMBO ASSEMBLY |                  |       |
|------------------------------------------------------------------|--------------------------------------|---------------------------------------------------------------------------------------------------------------------------------------|--------------------------------------|------------------|-------|
|                                                                  |                                      |                                                                                                                                       | DRAWN: C.B                           | DATE: JAN. 01/20 | 19    |
|                                                                  |                                      |                                                                                                                                       | CHECKED:                             | DATE:            |       |
| THIS SERIES FULLY CONFORMS TO                                    | EDAC INC                             | THESE DRAWINGS AND SPECIFICATIONS<br>ARE THE PROPERTY OF EDAC INC., AND                                                               | SCALE: N.T.S                         | SHEET 4 OF       | 4     |
| THE EUROPEAN UNION DIRECTIVES<br>2011/65/EU FOR RoHS COMPLIANCY. | YOUR CONNECTION TO QUALITY & SERVICE | SHALL NOT BE REPRODUCED, OR COPIED<br>OR USED AS THE BASIS FOR THE<br>MANUFACTURE OR SALE OF APPARATUS<br>WITHOUT WRITTEN PERMISSION. | DRAWING NUMBER: 628-2WK2622-2N2      |                  | ISSUE |
|                                                                  |                                      |                                                                                                                                       | PART NUMBER: 628-2WK                 | 2622-2N2         | 1     |

47W1 Male