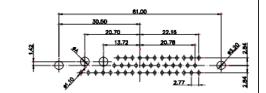

1

|                                                                               |                   | 11W1             | Male/Female                                                                                                                                                                                                                                                                                                                                                                                                                                                                                                                                                                                                                                                                                                                                                                                                                                                                                                                                                                                                                                                                                                                                                                                                                                                                                                                                                                                                                                                                                                                                                                                                                                                                                                                                                                                                                                                                                                                                                                                                                                                                                                                                                                                                                                                                                                                                                                                                                                                                                                                                                                                                                                                                                                                            | 27W2 N          |
|-------------------------------------------------------------------------------|-------------------|------------------|----------------------------------------------------------------------------------------------------------------------------------------------------------------------------------------------------------------------------------------------------------------------------------------------------------------------------------------------------------------------------------------------------------------------------------------------------------------------------------------------------------------------------------------------------------------------------------------------------------------------------------------------------------------------------------------------------------------------------------------------------------------------------------------------------------------------------------------------------------------------------------------------------------------------------------------------------------------------------------------------------------------------------------------------------------------------------------------------------------------------------------------------------------------------------------------------------------------------------------------------------------------------------------------------------------------------------------------------------------------------------------------------------------------------------------------------------------------------------------------------------------------------------------------------------------------------------------------------------------------------------------------------------------------------------------------------------------------------------------------------------------------------------------------------------------------------------------------------------------------------------------------------------------------------------------------------------------------------------------------------------------------------------------------------------------------------------------------------------------------------------------------------------------------------------------------------------------------------------------------------------------------------------------------------------------------------------------------------------------------------------------------------------------------------------------------------------------------------------------------------------------------------------------------------------------------------------------------------------------------------------------------------------------------------------------------------------------------------------------------|-----------------|
| 23.63<br>14.49<br>+ 90<br>+ 90<br>+ 90<br>+ 90<br>+ 90<br>+ 90<br>+ 90<br>+ 9 | 8W8 Female        | and a state      |                                                                                                                                                                                                                                                                                                                                                                                                                                                                                                                                                                                                                                                                                                                                                                                                                                                                                                                                                                                                                                                                                                                                                                                                                                                                                                                                                                                                                                                                                                                                                                                                                                                                                                                                                                                                                                                                                                                                                                                                                                                                                                                                                                                                                                                                                                                                                                                                                                                                                                                                                                                                                                                                                                                                        | <b>7</b>        |
| لمعرا<br>CURRENT RATING                                                       | تہ ' اےتھا<br>∂/ھ |                  | 2 Male/Female                                                                                                                                                                                                                                                                                                                                                                                                                                                                                                                                                                                                                                                                                                                                                                                                                                                                                                                                                                                                                                                                                                                                                                                                                                                                                                                                                                                                                                                                                                                                                                                                                                                                                                                                                                                                                                                                                                                                                                                                                                                                                                                                                                                                                                                                                                                                                                                                                                                                                                                                                                                                                                                                                                                          | 21W1 N          |
| 10A / 2.2<br>20A / 3.3<br>30A / 3.7<br>40A / 4.2                              |                   | 47<br>47         | 47.05<br>23.63<br>3.85<br>47.05<br>47.05<br>47.05<br>47.05<br>47.05<br>47.05<br>47.05<br>47.05<br>47.05<br>47.05<br>47.05<br>47.05<br>47.05<br>47.05<br>47.05<br>47.05<br>47.05<br>47.05<br>47.05<br>47.05<br>47.05<br>47.05<br>47.05<br>47.05<br>47.05<br>47.05<br>47.05<br>47.05<br>47.05<br>47.05<br>47.05<br>47.05<br>47.05<br>47.05<br>47.05<br>47.05<br>47.05<br>47.05<br>47.05<br>47.05<br>47.05<br>47.05<br>47.05<br>47.05<br>47.05<br>47.05<br>47.05<br>47.05<br>47.05<br>47.05<br>47.05<br>47.05<br>47.05<br>47.05<br>47.05<br>47.05<br>47.05<br>47.05<br>47.05<br>47.05<br>47.05<br>47.05<br>47.05<br>47.05<br>47.05<br>47.05<br>47.05<br>47.05<br>47.05<br>47.05<br>47.05<br>47.05<br>47.05<br>47.05<br>47.05<br>47.05<br>47.05<br>47.05<br>47.05<br>47.05<br>47.05<br>47.05<br>47.05<br>47.05<br>47.05<br>47.05<br>47.05<br>47.05<br>47.05<br>47.05<br>47.05<br>47.05<br>47.05<br>47.05<br>47.05<br>47.05<br>47.05<br>47.05<br>47.05<br>47.05<br>47.05<br>47.05<br>47.05<br>47.05<br>47.05<br>47.05<br>47.05<br>47.05<br>47.05<br>47.05<br>47.05<br>47.05<br>47.05<br>47.05<br>47.05<br>47.05<br>47.05<br>47.05<br>47.05<br>47.05<br>47.05<br>47.05<br>47.05<br>47.05<br>47.05<br>47.05<br>47.05<br>47.05<br>47.05<br>47.05<br>47.05<br>47.05<br>47.05<br>47.05<br>47.05<br>47.05<br>47.05<br>47.05<br>47.05<br>47.05<br>47.05<br>47.05<br>47.05<br>47.05<br>47.05<br>47.05<br>47.05<br>47.05<br>47.05<br>47.05<br>47.05<br>47.05<br>47.05<br>47.05<br>47.05<br>47.05<br>47.05<br>47.05<br>47.05<br>47.05<br>47.05<br>47.05<br>47.05<br>47.05<br>47.05<br>47.05<br>47.05<br>47.05<br>47.05<br>47.05<br>47.05<br>47.05<br>47.05<br>47.05<br>47.05<br>47.05<br>47.05<br>47.05<br>47.05<br>47.05<br>47.05<br>47.05<br>47.05<br>47.05<br>47.05<br>47.05<br>47.05<br>47.05<br>47.05<br>47.05<br>47.05<br>47.05<br>47.05<br>47.05<br>47.05<br>47.05<br>47.05<br>47.05<br>47.05<br>47.05<br>47.05<br>47.05<br>47.05<br>47.05<br>47.05<br>47.05<br>47.05<br>47.05<br>47.05<br>47.05<br>47.05<br>47.05<br>47.05<br>47.05<br>47.05<br>47.05<br>47.05<br>47.05<br>47.05<br>47.05<br>47.05<br>47.05<br>47.05<br>47.05<br>47.05<br>47.05<br>47.05<br>47.05<br>47.05<br>47.05<br>47.05<br>47.05<br>47.05<br>47.05<br>47.05<br>47.05<br>47.05<br>47.05<br>47.05<br>47.05<br>47.05<br>47.05<br>47.05<br>47.05<br>47.05<br>47.05<br>47.05<br>47.05<br>47.05<br>47.05<br>47.05<br>47.05<br>47.05<br>47.05<br>47.05<br>47.05<br>47.05<br>47.05<br>47.05<br>47.05<br>47.05<br>47.05<br>47.05<br>47.05<br>47.05<br>47.05<br>47.05<br>47.05<br>47.05<br>47.05<br>47.05<br>47.05<br>47.05<br>47.05<br>47.05<br>47.05<br>47.05<br>47.05<br>47.05<br>47.05<br>47.05<br>47.05<br>47.05<br>47.05<br>47.05<br>47.05<br>47.05<br>47.05<br>47.05<br>47. | 47<br>47        |
|                                                                               |                   | COMBINATION      | D-SUB                                                                                                                                                                                                                                                                                                                                                                                                                                                                                                                                                                                                                                                                                                                                                                                                                                                                                                                                                                                                                                                                                                                                                                                                                                                                                                                                                                                                                                                                                                                                                                                                                                                                                                                                                                                                                                                                                                                                                                                                                                                                                                                                                                                                                                                                                                                                                                                                                                                                                                                                                                                                                                                                                                                                  | SW REFERENCE NO |
|                                                                               |                   |                  |                                                                                                                                                                                                                                                                                                                                                                                                                                                                                                                                                                                                                                                                                                                                                                                                                                                                                                                                                                                                                                                                                                                                                                                                                                                                                                                                                                                                                                                                                                                                                                                                                                                                                                                                                                                                                                                                                                                                                                                                                                                                                                                                                                                                                                                                                                                                                                                                                                                                                                                                                                                                                                                                                                                                        | CHECKED:        |
| FULLY CONFORMS TO                                                             |                   | EDAC INC         | THESE DRAWINGS AND SPECIFICATIONS<br>ARE THE PROPERTY OF EDAC INC., AND                                                                                                                                                                                                                                                                                                                                                                                                                                                                                                                                                                                                                                                                                                                                                                                                                                                                                                                                                                                                                                                                                                                                                                                                                                                                                                                                                                                                                                                                                                                                                                                                                                                                                                                                                                                                                                                                                                                                                                                                                                                                                                                                                                                                                                                                                                                                                                                                                                                                                                                                                                                                                                                                | SCALE: N.T.S    |
| AN UNION DIRECTIVES                                                           |                   | TORONTO, ONTARIO | SHALL NOT BE REPRODUCED, OR COPIED                                                                                                                                                                                                                                                                                                                                                                                                                                                                                                                                                                                                                                                                                                                                                                                                                                                                                                                                                                                                                                                                                                                                                                                                                                                                                                                                                                                                                                                                                                                                                                                                                                                                                                                                                                                                                                                                                                                                                                                                                                                                                                                                                                                                                                                                                                                                                                                                                                                                                                                                                                                                                                                                                                     | DRAWING NUMBER: |