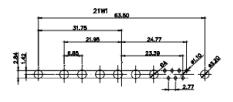

13W3 Female

43W2 Female

47W1 Female

17W5 Male

COMPLIANT

2.77

|                                                                  | COMBINATION D-SUB                    |                                                                                                                                       | SW REFERENCE NO.: 628 COMBO ASSEMBLY |                  |       |
|------------------------------------------------------------------|--------------------------------------|---------------------------------------------------------------------------------------------------------------------------------------|--------------------------------------|------------------|-------|
|                                                                  |                                      |                                                                                                                                       | DRAWN: C.B                           | DATE: JAN. 01/20 | 19    |
|                                                                  |                                      |                                                                                                                                       | CHECKED:                             | DATE:            |       |
| THIS SERIES FULLY CONFORMS TO                                    | EDAC INC                             | THESE DRAWINGS AND SPECIFICATIONS<br>ARE THE PROPERTY OF EDAC INC., AND                                                               | SCALE: N.T.S                         | SHEET 4 OF       | 4     |
| THE EUROPEAN UNION DIRECTIVES<br>2011/65/EU FOR RoHS COMPLIANCY. | YOUR CONNECTION TO QUALITY & SERVICE | SHALL NOT BE REPRODUCED, OR COPIED<br>OR USED AS THE BASIS FOR THE<br>MANUFACTURE OR SALE OF APPARATUS<br>WITHOUT WRITTEN PERMISSION. | DRAWING NUMBER: 628-2WK2622-2N2      |                  | ISSUE |
|                                                                  |                                      |                                                                                                                                       | PART NUMBER: 628-2WK                 | 2622-2N2         | 1     |

47W1 Male