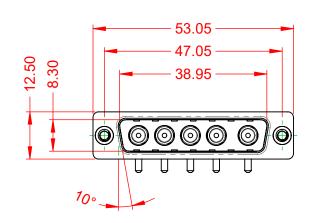

.XXX ±0.05

THIS IS A C.A.D. GENERATED DRAWING DO NOT MAKE MANUAL REVISIONS TO MASTER.



| ISSUE NUMBER |  |
|--------------|--|
| ORIGINAL     |  |

(1)





NOTES:

MATERIAL: HOUSING: SHELL: CONTACT:

THERMOPLASTIC POLYESTER, UL94V-0 COPPER ALLOY, 30µ" GOLD PLATED



| POWER/CO-AX CONTACT RATING:<br>(IF PRESENT)                  | 10A (CURRENT)                   |
|--------------------------------------------------------------|---------------------------------|
| SIGNAL CONTACT CURRENT RATING:<br>SIGNAL CONTACT RESISTANCE: | 5A PER CONTACT $10m\Omega$ MAX. |
| INSULATOR RESISTANCE:                                        | 5000MΩ min.                     |

DIELECTRIC WITHSTANDING VOLTAGE:

**OPERATING TEMPERATURE:** 

1000V AC rms

-55°C ~ 125°C



|  |                                                                               |                                                                 |                         | SW REFERENCE NO.: