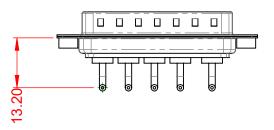

.XXX ±0.05

THIS IS A C.A.D. GENERATED DRAWING DO NOT MAKE MANUAL REVISIONS TO MASTER.



| ISSUE NUMBER |  |
|--------------|--|
| ORIGINAL     |  |

(1)





NOTES:

MATERIAL: HOUSING: SHELL: CONTACT:

THERMOPLASTIC POLYESTER, UL94V-0 COPPER ALLOY, 30µ" GOLD PLATED



| POWER/CO-AX CONTACT RATING:<br>(IF PRESENT)                  | 10A (CURRENT)                   |
|--------------------------------------------------------------|---------------------------------|
| SIGNAL CONTACT CURRENT RATING:<br>SIGNAL CONTACT RESISTANCE: | 5A PER CONTACT $10m\Omega$ MAX. |
| INSULATOR RESISTANCE:                                        | 5000MΩ min.                     |

DIELECTRIC WITHSTANDING VOLTAGE:

**OPERATING TEMPERATURE:** 

1000V AC rms

-55°C ~ 125°C



|  |                                                                               |                                                                 |                         | SW REFERENCE NO.: 629 COMBO ASSEMBLY |       |  |  |
|--|-------------------------------------------------------------------------