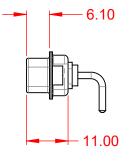

.XXX ±0.05

THIS IS A C.A.D. GENERATED DRAWING DO NOT MAKE MANUAL REVISIONS TO MASTER.



| ISSUE NUMBER |  |
|--------------|--|
| ORIGINAL     |  |

(1)





NOTES:

MATERIAL: HOUSING: SHELL: CONTACT:

THERMOPLASTIC POLYESTER, UL94V-0 COPPER ALLOY, 30µ" GOLD PLATED



| POWER/CO-AX CONTACT RATING:<br>(IF PRESENT)                  | 10A (CURRENT)                   |
|--------------------------------------------------------------|---------------------------------|
| SIGNAL CONTACT CURRENT RATING:<br>SIGNAL CONTACT RESISTANCE: | 5A PER CONTACT $10m\Omega$ MAX. |
| INSULATOR RESISTANCE:                                        | 5000MΩ min.                     |

DIELECTRIC WITHSTANDING VOLTAGE:

**OPERATING TEMPERATURE:** 

1000V AC rms

-55°C ~ 125°C



|  |                                                                               |                                                                 |                         | SW REFERENCE NO.: 6