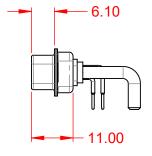

DIELECTRIC WITHSTANDING VOLTAGE:

**OPERATING TEMPERATURE:** 

1000V AC rms

-55°C ~ 125°C

|                                        | COMBINATION D-SUB                                                                                                                                                                                              |                                 | SW REFERENCE NO.: 629 COMBO ASSEMBLY |       |  |  |
|----------------------------------------|----------------------------------------------------------------------------------------------------------------------------------------------------------------------------------------------------------------|---------------------------------|--------------------------------------|-------|--|--|
| COMBINATION                            |                                                                                                                                                                                                                |                                 | DATE: JAN. 01/2019                   |       |  |  |
|                                        |                                                                                                                                                                                                                |                                 | DATE:                                |       |  |  |
| EDAC INC<br>TORONTO, ONTARIO<br>CANADA | THESE DRAWINGS AND SPECIFICATIONS<br>ARE THE PROPERTY OF EDAC INC.,AND<br>SHALL NOT BE REPRODUCED,OR COPIED<br>OR USED AS THE BASIS FOR THE<br>MANUFACTURE OR SALE OF APPARATUS<br>WITHOUT WRITTEN PERMISSION. | SCALE: (IN C.A.D. 1:1)          | SHEET 1 OF                           | 2     |  |  |
|                                        |                                                                                                                                                                                                                | DRAWING NUMBER: 629-7W2-650-3T1 |                                      | ISSUE |  |  |
| YOUR CONNECTION TO QUALITY & SERVICE   |                                                                                                                                                                                                                | PART NUMBER: 629-7W2-           | 650-3T1                              | 1     |  |  |