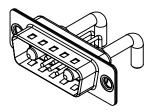

DIELECTRIC WITHSTANDING VOLTAGE:

**OPERATING TEMPERATURE:** 

1000V AC rms

-55°C ~ 125°C

|                                        | COMBINATION D-SUB                                                                                                                                                                                              |                                 | SW REFERENCE NO.: 629 COMBO ASSEMBLY |       |  |  |
|----------------------------------------|----------------------------------------------------------------------------------------------------------------------------------------------------------------------------------------------------------------|---------------------------------|--------------------------------------|-------|--|--|
| COMBINATION                            |                                                                                                                                                                                                                |                                 | DATE: JAN. 01/2019                   |       |  |  |
|                                        |                                                                                                                                                                                                                |                                 | DATE:                                |       |  |  |
| EDAC INC<br>TORONTO, ONTARIO<br>CANADA | THESE DRAWINGS AND SPECIFICATIONS<br>ARE THE PROPERTY OF EDAC INC.,AND<br>SHALL NOT BE REPRODUCED,OR COPIED<br>OR USED AS THE BASIS FOR THE<br>MANUFACTURE OR SALE OF APPARATUS<br>WITHOUT WRITTEN PERMISSION. | SCALE: (IN C.A.D. 1:1)          | SHEET 1 OF                           | 2     |  |  |
|                                        |                                                                                                                                                                                                                | DRAWING NUMBER: 629-7W2-650-3T1 |                                      | ISSUE |  |  |
| YOUR CONNECTION TO QUALITY & SERVICE   |                                                                                                                                                                                                                | PART NUMBER: 629-7W2-           | 650-3T1                              | 1     |  |  |