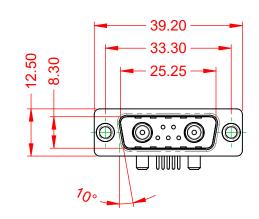

DIELECTRIC WITHSTANDING VOLTAGE:

**OPERATING TEMPERATURE:** 

1000V AC rms

-55°C ~ 125°C

|                                        | COMBINATION D-SUB                                                                                                                                                                                              |                                 | SW REFERENCE NO.: 629 COMBO ASSEMBLY |       |  |  |
|----------------------------------------|----------------------------------------------------------------------------------------------------------------------------------------------------------------------------------------------------------------|---------------------------------|--------------------------------------|-------|--|--|
| COMBINATION                            |                                                                                                                                                                                                                |                                 | DATE: JAN. 01/2019                   |       |  |  |
|                                        |                                                                                                                                                                                                                |                                 | DATE:                                |       |  |  |
| EDAC INC<br>TORONTO, ONTARIO<br>CANADA | THESE DRAWINGS AND SPECIFICATIONS<br>ARE THE PROPERTY OF EDAC INC.,AND<br>SHALL NOT BE REPRODUCED,OR COPIED<br>OR USED AS THE BASIS FOR THE<br>MANUFACTURE OR SALE OF APPARATUS<br>WITHOUT WRITTEN PERMISSION. | SCALE: (IN C.A.D. 1:1)          | SHEET 1 OF                           | 2     |  |  |
|                                        |                                                                                                                                                                                                                | DRAWING NUMBER: 629-7W2-650-3T1 |                                      | ISSUE |  |  |
| YOUR CONNECTION TO QUALITY & SERVICE   |                                                                                                                                                                                                                | PART NUMBER: 629-7W2-           | 650-3T1                              | 1     |  |  |