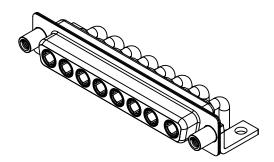

-55°C ~ 125°C

1000V AC rms

| COMBINATION D-SUB                      |                                                                                                                                                                                                                | SW REFERENCE NO.: 630 COMBO ASSEMBLY |                  |       |
|----------------------------------------|----------------------------------------------------------------------------------------------------------------------------------------------------------------------------------------------------------------|--------------------------------------|------------------|-------|
|                                        |                                                                                                                                                                                                                | DRAWN: C.B                           | DATE: JAN. 01/20 | 19    |
|                                        |                                                                                                                                                                                                                | CHECKED:                             | DATE:            |       |
| EDAC INC<br>TORONTO, ONTARIO<br>CANADA | THESE DRAWINGS AND SPECIFICATIONS<br>ARE THE PROPERTY OF EDAC INC.,AND<br>SHALL NOT BE REPRODUCED,OR COPIED<br>OR USED AS THE BASIS FOR THE<br>MANUFACTURE OR SALE OF APPARATUS<br>WITHOUT WRITTEN PERMISSION. | SCALE: (IN C.A.D. 1:1)               | SHEET 1 OF       | 2     |
|                                        |                                                                                                                                                                                                                | DRAWING NUMBER: 630-8W8-640-2NE      |                  | ISSUE |
| YOUR CONNECTION TO QUALITY & SERVICE   |                                                                                                                                                                                                                | PART NUMBER: 630-8W8-                | 640-2NE          | 1     |