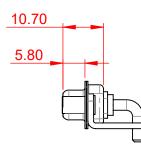

-55°C ~ 125°C

1000V AC rms

| COMBINATION D-SUB                      |                                                                                                                                                                                                                | SW REFERENCE NO.: 630 COMBO ASSEMBLY |                  |       |
|----------------------------------------|----------------------------------------------------------------------------------------------------------------------------------------------------------------------------------------------------------------|--------------------------------------|------------------|-------|
|                                        |                                                                                                                                                                                                                | DRAWN: C.B                           | DATE: JAN. 01/20 | 19    |
|                                        |                                                                                                                                                                                                                | CHECKED:                             | DATE:            |       |
| EDAC INC<br>TORONTO, ONTARIO<br>CANADA | THESE DRAWINGS AND SPECIFICATIONS<br>ARE THE PROPERTY OF EDAC INC.,AND<br>SHALL NOT BE REPRODUCED,OR COPIED<br>OR USED AS THE BASIS FOR THE<br>MANUFACTURE OR SALE OF APPARATUS<br>WITHOUT WRITTEN PERMISSION. | SCALE: (IN C.A.D. 1:1)               | SHEET 1 OF       | 2     |
|                                        |                                                                                                                                                                                                                | DRAWING NUMBER: 630-8W8-640-2NE      |                  | ISSUE |
| YOUR CONNECTION TO QUALITY & SERVICE   |                                                                                                                                                                                                                | PART NUMBER: 630-8W8-                | 640-2NE          | 1     |