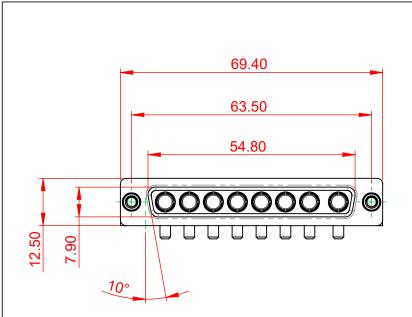

-55°C ~ 125°C

1000V AC rms

| COMBINATION D-SUB                      |                                                                                                                                                                                                                | SW REFERENCE NO.: 630 COMBO ASSEMBLY |                  |       |
|----------------------------------------|----------------------------------------------------------------------------------------------------------------------------------------------------------------------------------------------------------------|--------------------------------------|------------------|-------|
|                                        |                                                                                                                                                                                                                | DRAWN: C.B                           | DATE: JAN. 01/20 | 19    |
|                                        |                                                                                                                                                                                                                | CHECKED:                             | DATE:            |       |
| EDAC INC<br>TORONTO, ONTARIO<br>CANADA | THESE DRAWINGS AND SPECIFICATIONS<br>ARE THE PROPERTY OF EDAC INC.,AND<br>SHALL NOT BE REPRODUCED,OR COPIED<br>OR USED AS THE BASIS FOR THE<br>MANUFACTURE OR SALE OF APPARATUS<br>WITHOUT WRITTEN PERMISSION. | SCALE: (IN C.A.D. 1:1)               | SHEET 1 OF       | 2     |
|                                        |                                                                                                                                                                                                                | DRAWING NUMBER: 630-8W8-640-2NE      |                  | ISSUE |
| YOUR CONNECTION TO QUALITY & SERVICE   |                                                                                                                                                                                                                | PART NUMBER: 630-8W8-                | 640-2NE          | 1     |