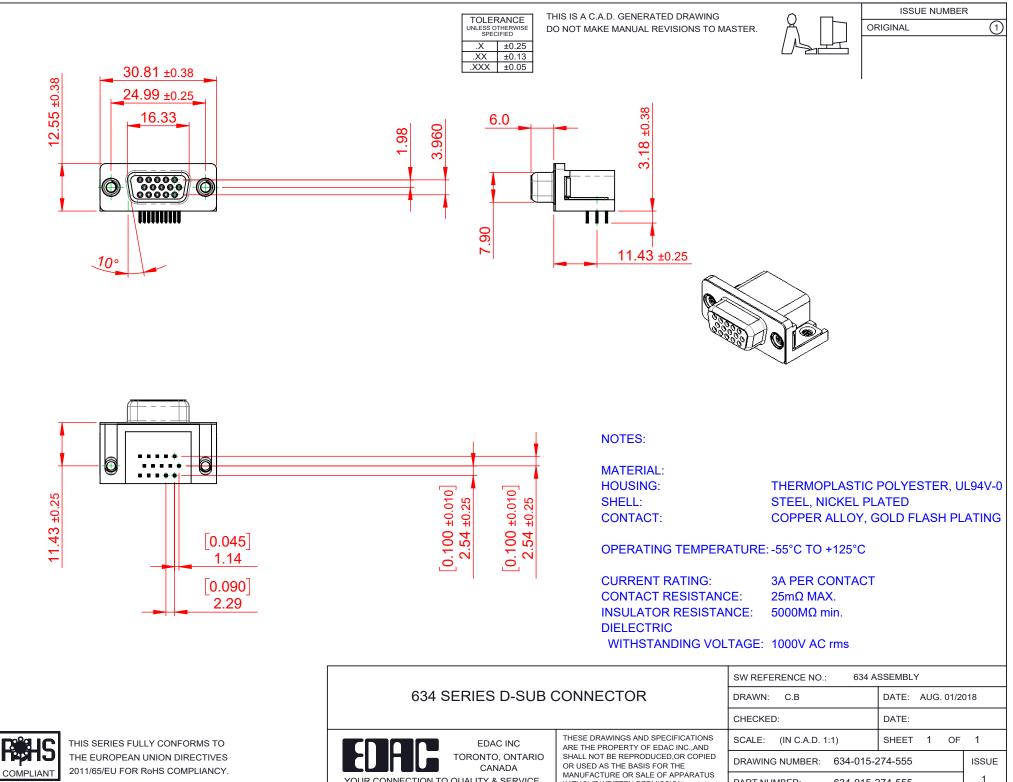

2011/65/EU FOR RoHS COMPLIANCY.

V

|                                      |                            |                                                                                                                                             | CHECKED:         |
|--------------------------------------|----------------------------|---------------------------------------------------------------------------------------------------------------------------------------------|------------------|
|                                      | EDAC INC                   | THESE DRAWINGS AND SPECIFICATIONS<br>ARE THE PROPERTY OF EDAC INC.,AND<br>SHALL NOT BE REPRODUCED,OR COPIED<br>OR USED AS THE BASIS FOR THE | SCALE: (IN C.A.D |
|                                      | TORONTO, ONTARIO<br>CANADA |                                                                                                                                             | DRAWING NUMBEF   |
| YOUR CONNECTION TO QUALITY & SERVICE |                            | MANUFACTURE OR SALE OF APPARATUS<br>WITHOUT WRITTEN PERMISSION.                                                                             | PART NUMBER:     |

634-015-274-555