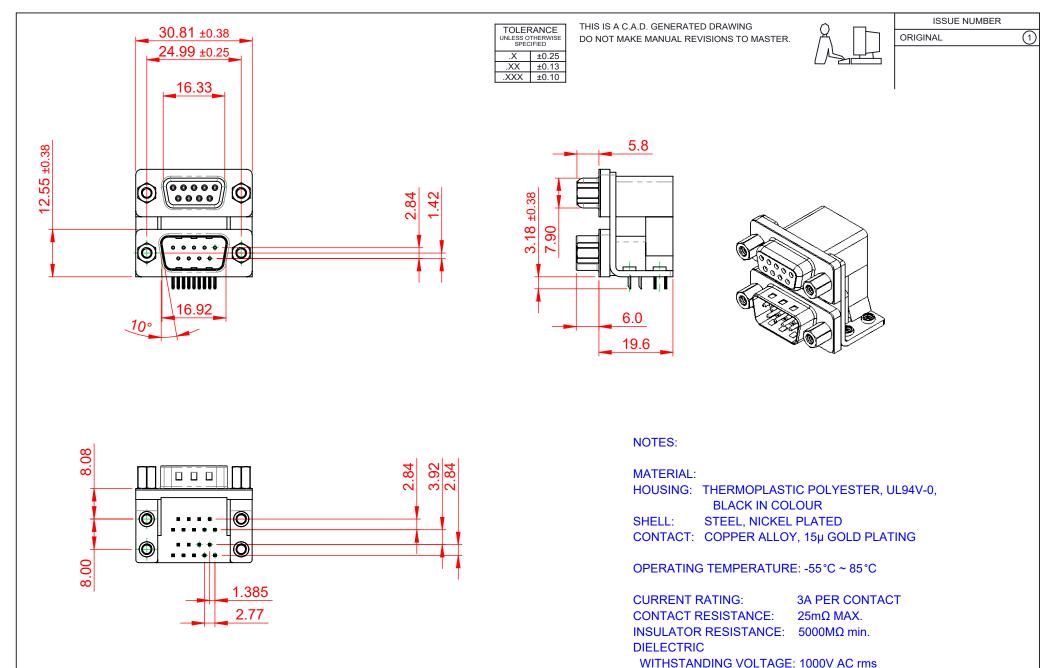

COMPLIANT

THIS SERIES FULLY CONFORMS TO THE EUROPEAN UNION DIRECTIVES 2011/65/EU FOR RoHS COMPLIANCY.

| 664 SERIES D-SUB CONNECTOR                                                     |                                                                                                                                                                                                                | DRAWN: C.B                      | DATE: AUG. 01/2 | 018 |
|--------------------------------------------------------------------------------|----------------------------------------------------------------------------------------------------------------------------------------------------------------------------------------------------------------|---------------------------------|-----------------|-----|
|                                                                                |                                                                                                                                                                                                                | CHECKED:                        | DATE:           |     |
| EDAC INC<br>TORONTO, ONTARIO<br>CANADA<br>YOUR CONNECTION TO QUALITY & SERVICE | THESE DRAWINGS AND SPECIFICATIONS<br>ARE THE PROPERTY OF EDAC INC.,AND<br>SHALL NOT BE REPRODUCED,OR COPIED<br>OR USED AS THE BASIS FOR THE<br>MANUFACTURE OR SALE OF APPARATUS<br>WITHOUT WRITTEN PERMISSION. | SCALE: (IN C.A.D. 1:1)          | SHEET 1 OF      | 1   |
|                                                                                |                                                                                                                                                                                                                | DRAWING NUMBER: 664-009-364-053 |                 | ISS |
|                                                                                |                                                                                                                                                                                                                | PART NUMBER: 664-009-           | 364-053         | 1   |

SW REFERENCE NO .:

664 ASSEMBLY

ISSUE

1