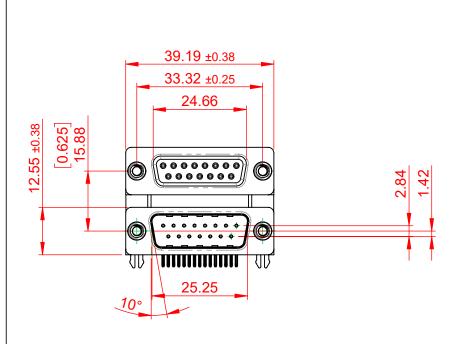

TOLERANCE UNLESS OTHERWISE SPECIFIED

.X ±0.25 .XX ±0.13

.XXX ±0.10

**ISSUE NUMBER** 

ORIGINAL

(1)

2.84 3.92 84 , J