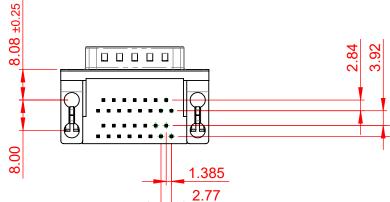

TOLERANCE UNLESS OTHERWISE SPECIFIED

.X ±0.25 .XX ±0.13

.XXX ±0.10

**ISSUE NUMBER** 

ORIGINAL

(1)

2.84 3.92 84 , J