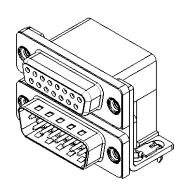

## NOTES:

MATERIAL:

THIS IS A C.A.D. GENERATED DRAWING

DO NOT MAKE MANUAL REVISIONS TO MASTER.

HOUSING: THERMOPLASTIC POLYESTER, UL94V-0, **BLACK IN COLOUR** SHELL: STEEL, NICKEL PLATED CONTACT: COPPER ALLOY, 15µ GOLD PLATING