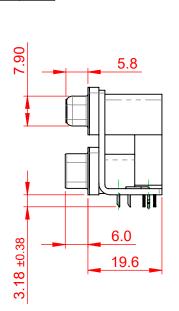

TOLERANCE UNLESS OTHERWISE SPECIFIED

.X ±0.25 .XX ±0.13

.XXX ±0.10

**ISSUE NUMBER** 

ORIGINAL

(1)

2.84 3.92 84 , J